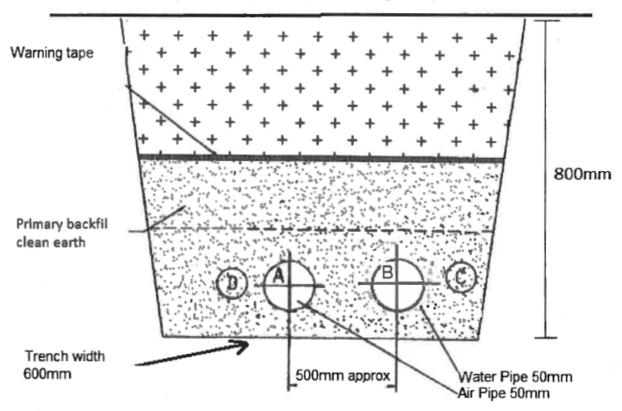

## LATERAL TRENCH SECTION & PIPE SIZING

Note: Long sections lengths variable 3-20 m at consistent depth as per cross section measurements.

## Bitumen/gravel/topsoil dressing as required

- A- Air Pipe 50mm
- B- Water pipe 50mm
- C- Services
- **D- Services**