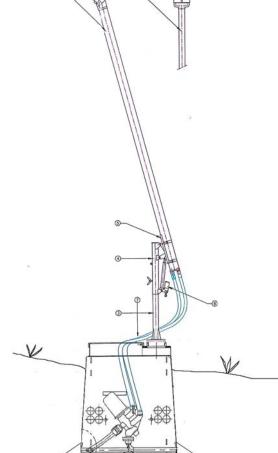

#### YORK AIR/WATER SNOWMAKING GUNS

#### B6 BORAX or DB6 DOUBLE BORAX

| ITEM | DESCRIPTO                        | ON       | REF Nb      | SUPPLIER | QTY |
|------|----------------------------------|----------|-------------|----------|-----|
| 3    | Bosement support                 |          | 068 575 087 | York     | 1   |
| 4    | Swivel rest                      |          | 068 575 045 | York     | 1   |
| 5    | Roising support                  |          | 068 575 056 | York     | 1   |
| 6    | Removable hydraulic lifting jack |          | 068 575 100 | York     | 1   |
| 7    | Hose ND1"1/2, NP40, I= 5.5m      |          |             | York     | 2   |
| 8    | BORAX B6 qun, nozzle and ma-     |          | 068 575 000 | York     | - 1 |
| 8'   | DOUBLE BORAX B6 gun, nozzle      | and mast | 068 575 001 | York     | 1   |