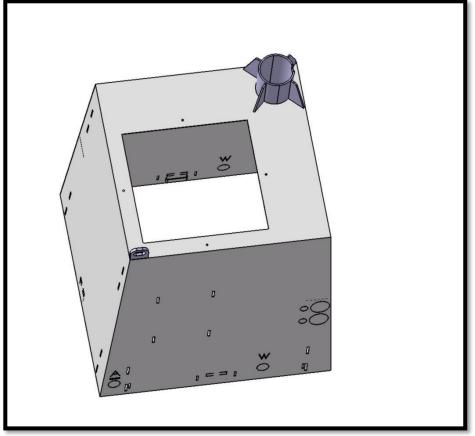

# TechnoAlpin Steel Pit

Integration of the shelter entrance door cod.CHUF0036

Integration of the short "plug-in base"

Redesign of the AIR pipe

## Detail of the steel shelter alone

Detail of the air fixation

## Mounting of the steel shelter on slope