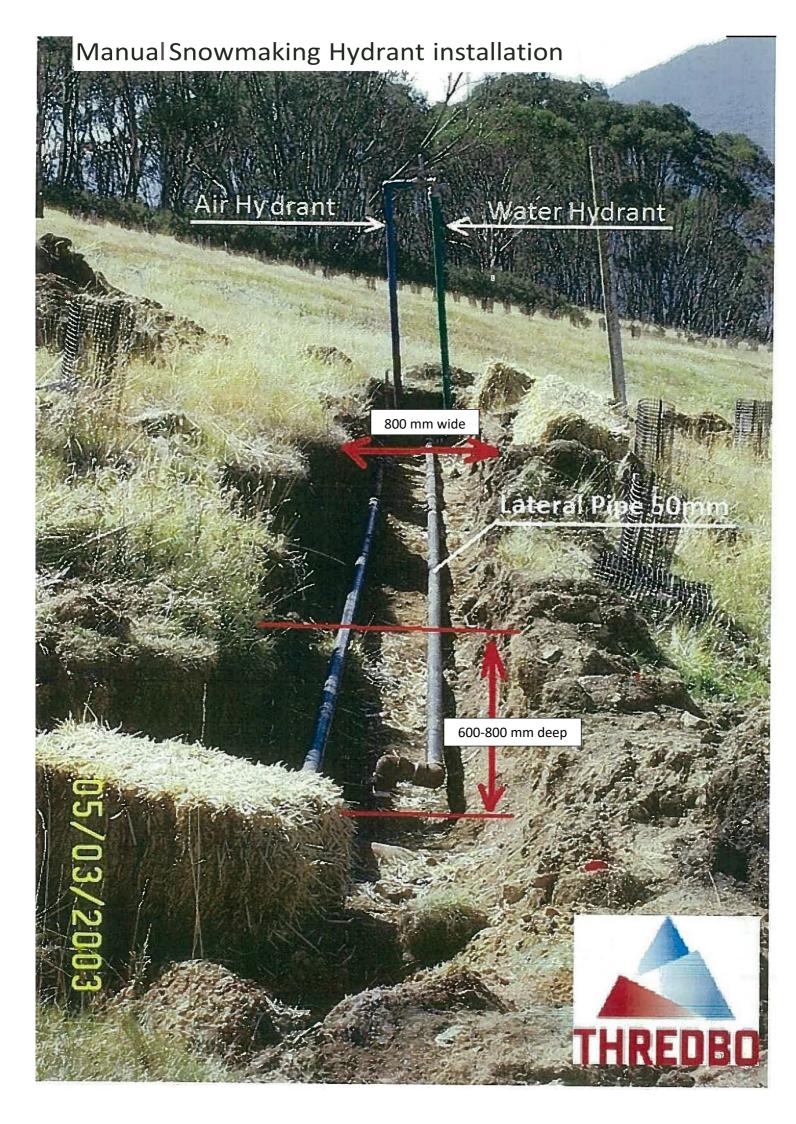

## TRENCH SECTION & STEEL PIPE SIZING

A – air pipe 350 mm x 9.3 mm B – water pipe 300 mm x 12.7 mm

#### Notes:

1. Lateral pipe lengths between 3 and 20 m in length

## LATERAL TRENCH SECTION & PIPE SIZING

Note: Long sections lengths variable 3-20 m at consistent depth as per cross section measurements.

## Bitumen/gravel/topsoil dressing as required

- A- Air Pipe 50mm
- B- Water pipe 50mm
- C- Services
- **D- Services**