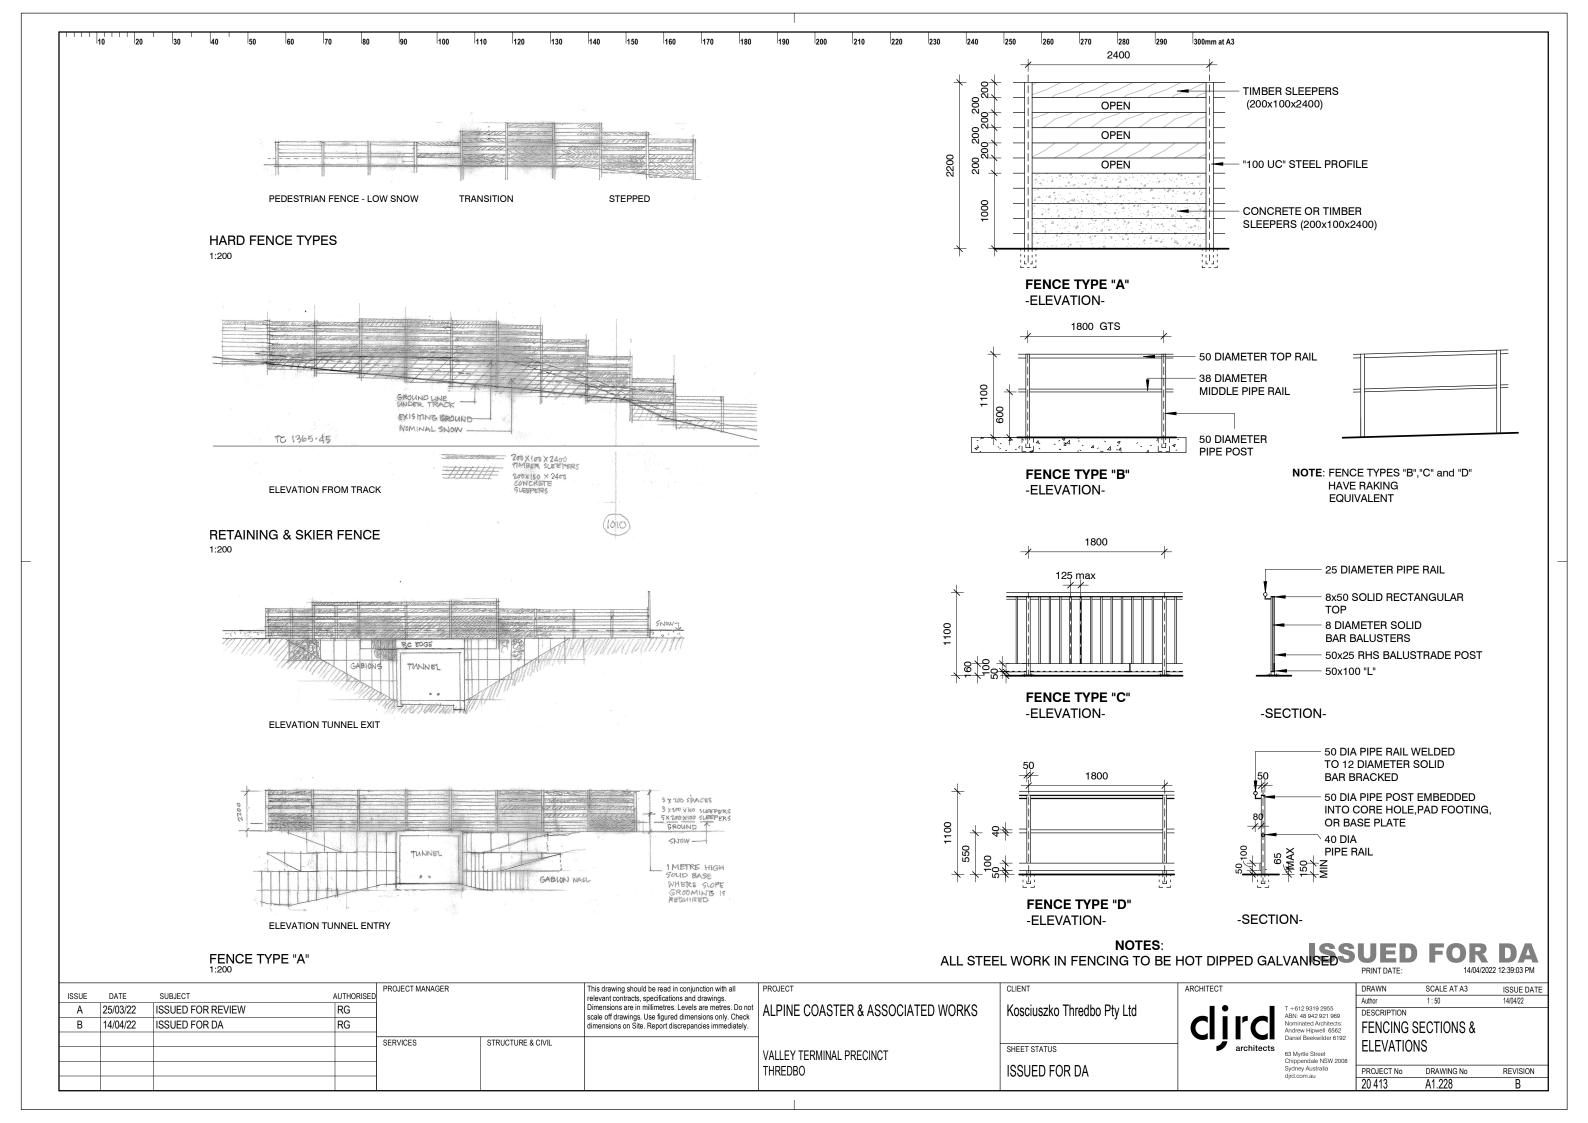

**THREDBO** 

DATE



**THREDBO** 

DIRECTOR

DATE















BSUE DATE SUBJECT AUTHORISED A 14.04.2022 ISSUED FOR DA RD Signarations are in millimetres. Levels are matries, Do not scale of framewings. Use guard dimensions on Site. Report discrepancies immediately.

A 14.04.2022 ISSUED FOR DA RD Signarations are in millimetres. Levels are matries. Do not scale of framewings. Use guard dimensions on Site. Report discrepancies immediately.

ALPINE COASTER & ALPINE COASTER & ALPINE COASTER & ALPINE COASTER & ASSOCIATED WORKS

SERVICES STRUCTURE & CIVIL

AUTHORISED FOR ISSUE

AUTHORISED FOR ISSUE

AUTHORISED FOR ISSUE

AUTHORISED FOR ISSUE

FROJECT No DRAWING No REVISION DIRECTOR DATE

DIRECTOR DATE

AUTHORISED FOR ISSUE

FROJECT No DRAWING No REVISION 20.413 A1.225 B











Scale: 1:617
7 3.5 0 7 14 21 28

Meter

Map Projection: Universal Transverse Mercator Horizontal Datum: GDA 2020 Grid: GDA 2020 MGA Zone 55 N THREDBO

Project: Snowmaking Services Proposal Valley Terminal

Date: 26/07/2022

Produced By: KO

## TRENCH SECTION & STEEL PIPE SIZING



A – air pipe 350 mm x 9.3 mm B – water pipe 300 mm x 12.7 mm

#### Notes:

1. Lateral pipe lengths between 3 and 20 m in length

## LATERAL TRENCH SECTION & PIPE SIZING

Note: Long sections lengths variable 3-20 m at consistent depth as per cross section measurements.

## Bitumen/gravel/topsoil dressing as required



- A- Air Pipe 50mm
- B- Water pipe 50mm
- C- Services
- **D- Services**







# TechnoAlpin Steel Pit



Integration of the shelter entrance door cod.CHUF0036

Integration of the short "plug-