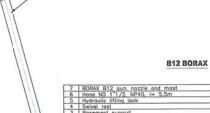

#### B6 BORAX or DB6 DOUBLE BORAX

| ITEM | DESCRIPTO                        | ON       | REF Nb      | SUPPLIER | QTY |
|------|----------------------------------|----------|-------------|----------|-----|
| 3    | Bosement support                 |          | 068 575 087 | York     | 1   |
| 4    | Swivel rest                      |          | 068 575 045 | York     | 1   |
| 5    | Roising support                  |          | 068 575 056 | York     | 1   |
| 6    | Removable hydraulic lifting jack |          | 068 575 100 | York     | 1   |
| 7    | Hose ND1"1/2, NP40, I= 5.5m      |          |             | York     | 2   |
| 8    | BORAX B6 qun, nozzle and ma-     |          | 068 575 000 | York     | - 1 |
| 8'   | DOUBLE BORAX B6 gun, nozzle      | and mast | 068 575 001 | York     | 1   |