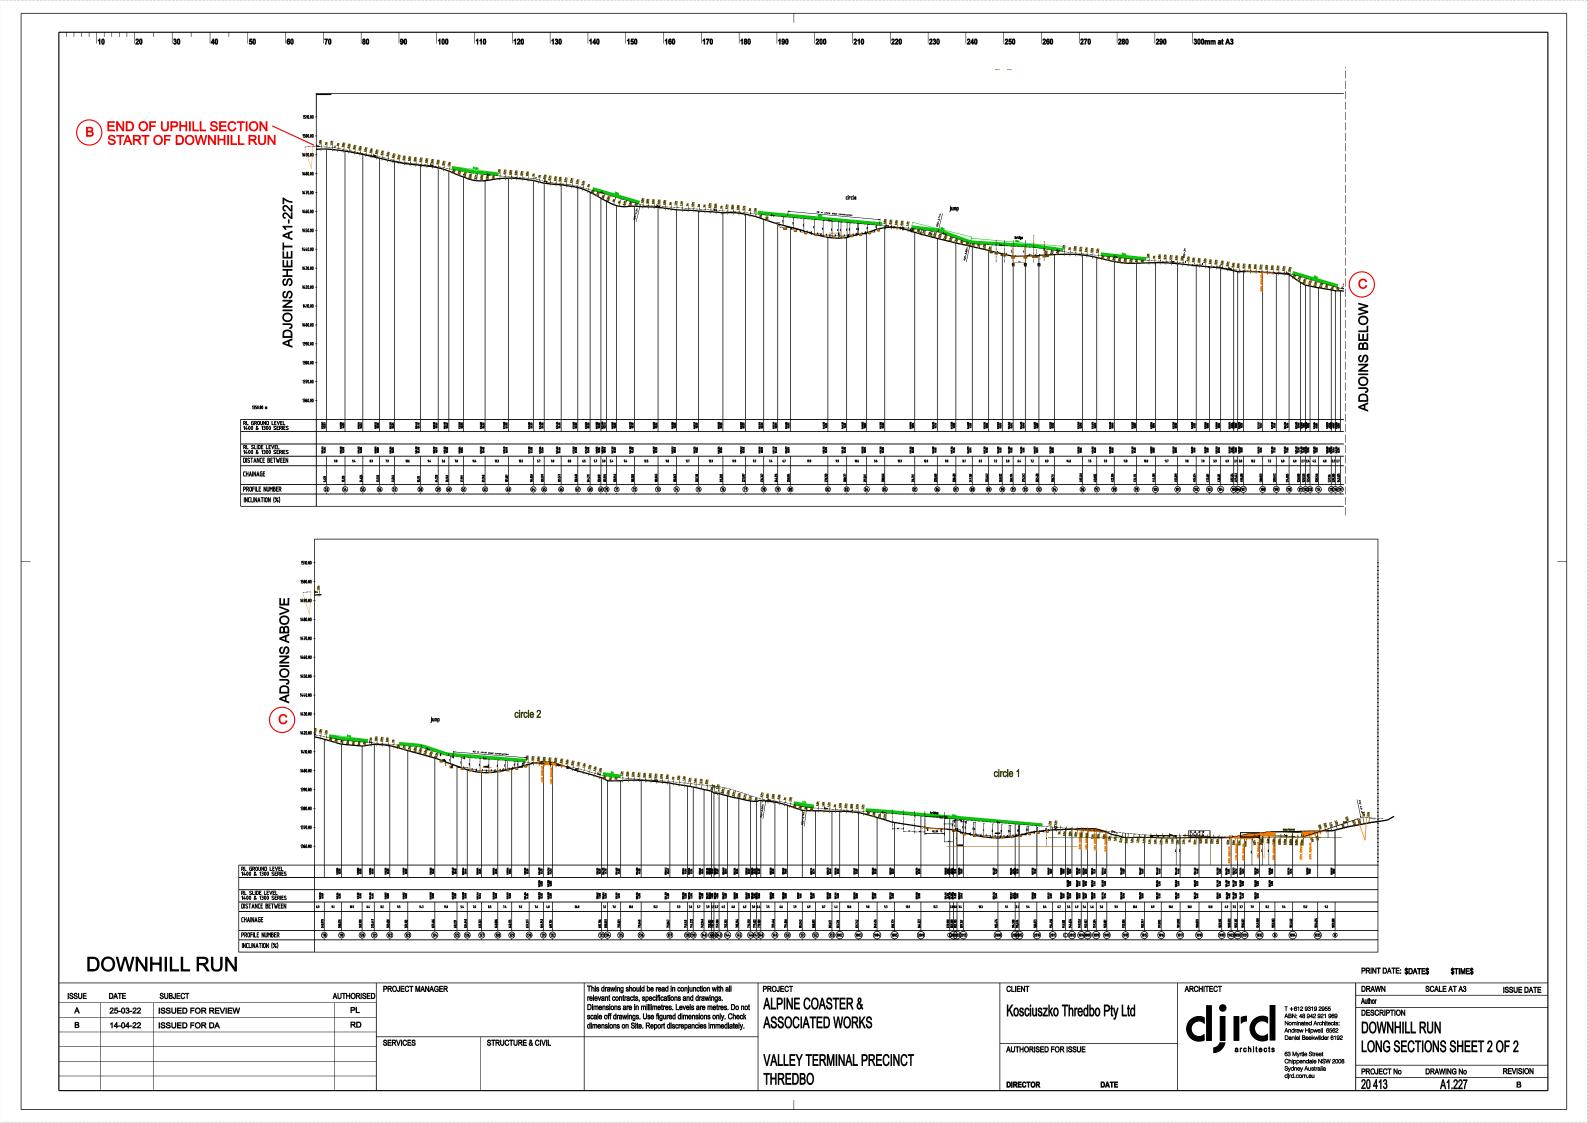

**THREDBO** 

DATE



**THREDBO** 

DIRECTOR

DATE















BSUE DATE SUBJECT AUTHORISED A 14.04.2022 ISSUED FOR DA RD Signarations are in millimetres. Levels are matries, Do not scale of framewings. Use guard dimensions on Site. Report discrepancies immediately.

A 14.04.2022 ISSUED FOR DA RD Signarations are in millimetres. Levels are matries. Do not scale of framewings. Use guard dimensions on Site. Report discrepancies immediately.

ALPINE COASTER & ALPINE COASTER & ALPINE COASTER & ALPINE COASTER & ASSOCIATED WORKS

SERVICES STRUCTURE & CIVIL

AUTHORISED FOR ISSUE

AUTHORISED FOR ISSUE

AUTHORISED FOR ISSUE

AUTHORISED FOR ISSUE

FROJECT No DRAWING No REVISION DIRECTOR DATE

DIRECTOR DATE

AUTHORISED FOR ISSUE

FROJECT No DRAWING No REVISION 20.413 A1.225 B











Scale: 1:617
7 3.5 0 7 14 21 28

Meter

Map Projection: Universal Transverse Mercator Horizontal Datum: GDA 2020 Grid: GDA 2020 MGA Zone 55 N THREDBO

Project: Snowmaking Services Proposal Valley Terminal

Date: 26/07/2022

Produced By: KO

## TRENCH SECTION & STEEL PIPE SIZING



A – air pipe 350 mm x 9.3 mm B – water pipe 300 mm x 12.7 mm

#### Notes:

1. Lateral pipe lengths between 3 and 20 m in length

## LATERAL TRENCH SECTION & PIPE SIZING

Note: Long sections lengths variable 3-20 m at consistent depth as per cross section measurements.

## Bitumen/gravel/topsoil dressing as required



- A- Air Pipe 50mm
- B- Water pipe 50mm
- C- Services
- **D- Services**







# TechnoAlpin Steel Pit



Integration of the shelter entrance door cod.CHUF0036

Integration of the short "plu