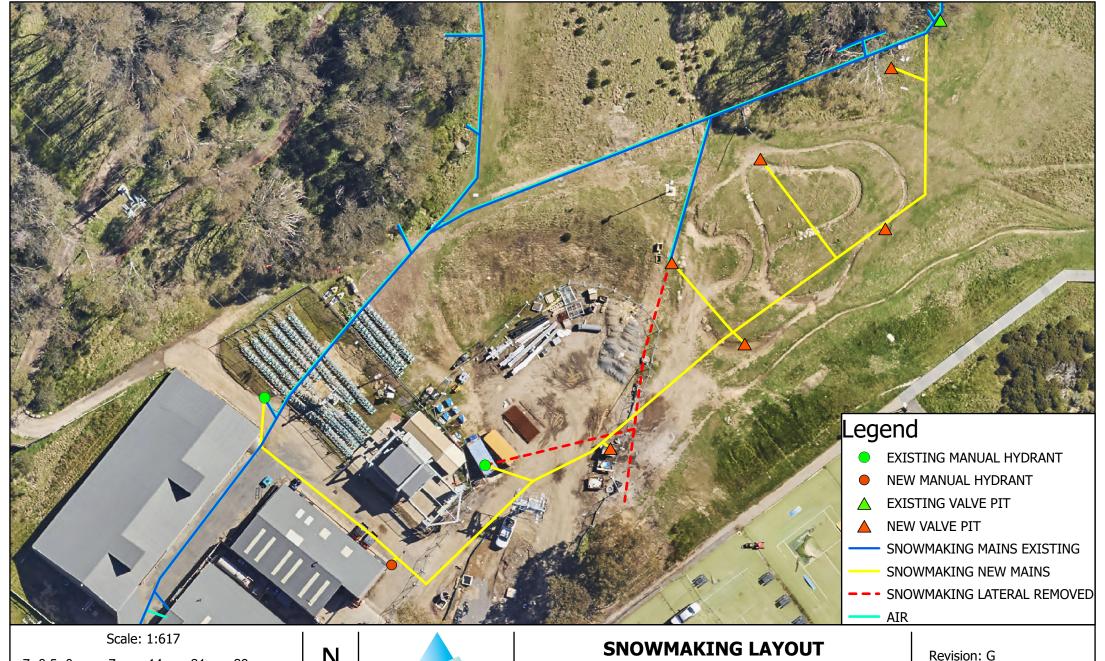

FROJECT No DRAWING No REVISION 20.413 A1.225 B

Scale: 1:617
7 3.5 0 7 14 21 28

Meter

Map Projection: Universal Transverse Mercator Horizontal Datum: GDA 2020 Grid: GDA 2020 MGA Zone 55 N THREDBO

Project: Snowmaking Services Proposal Valley Terminal

Date: 26/07/2022

Produced By: KO