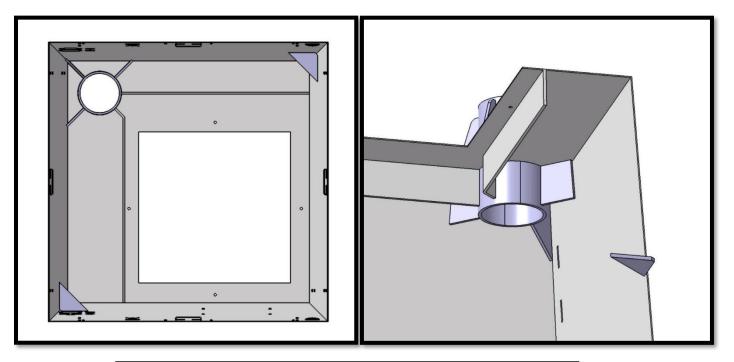

# TechnoAlpin Steel Pit

Integration of the shelter entrance door cod.CHUF0036

Integration of the short "plug-in base"

Redesign of the AIR pipe

## Detail of the steel shelter alone

Detail of the air fixation

## Mounting of the steel shelter on slope