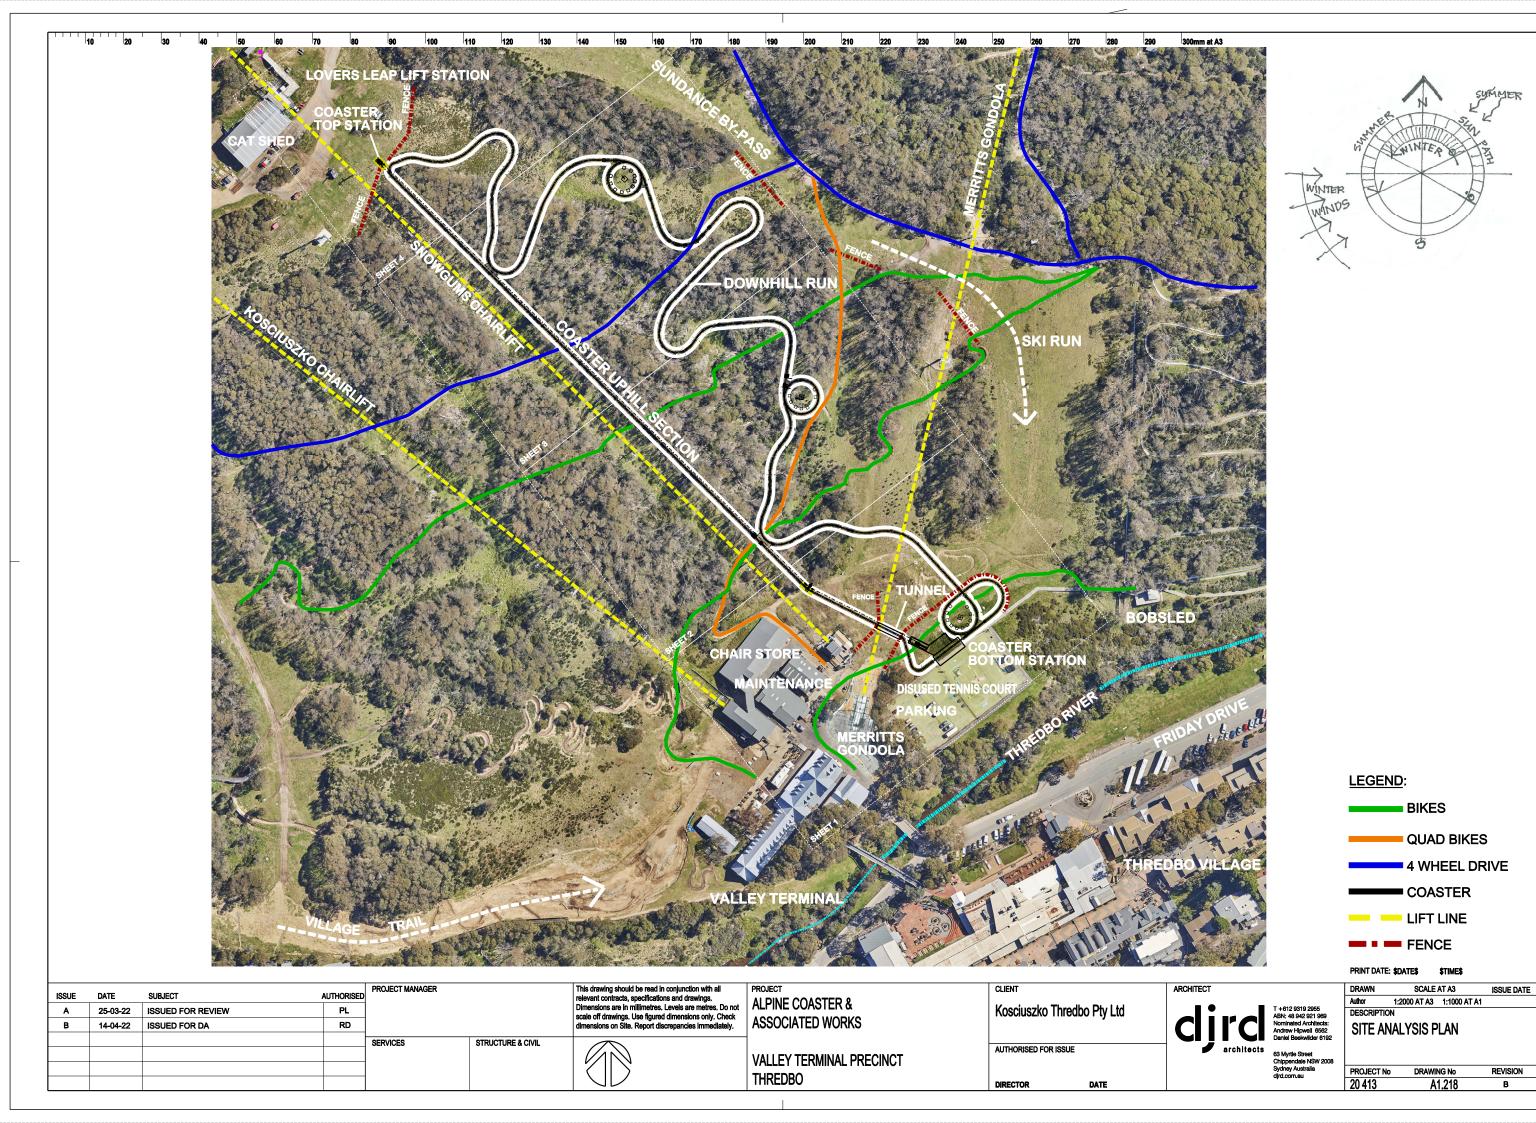

**THREDBO** 

DATE



**THREDBO** 

DIRECTOR

DATE















BSUE DATE SUBJECT AUTHORISED A 14.04.2022 ISSUED FOR DA RD Signarations are in millimetres. Levels are matries, Do not scale of framewings. Use guard dimensions on Site. Report discrepancies immediately.

A 14.04.2022 ISSUED FOR DA RD Signarations are in millimetres. Levels are matries. Do not scale of framewings. Use guard dimensions on Site. Report discrepancies immediately.

ALPINE COASTER & ALPINE COASTER & ALPINE COASTER & ALPINE COASTER & ASSOCIATED WORKS

SERVICES STRUCTURE & CIVIL

AUTHORISED FOR ISSUE

AUTHORISED FOR ISSUE

AUTHORISED FOR ISSUE

AUTHORISED FOR ISSUE

FROJECT No DRAWING No REVISION DIRECTOR DATE

DIRECTOR DATE

AUTHORISED FOR ISSUE

FROJECT No DRAWING No REVISION 20.413 A1.225 B











Scal