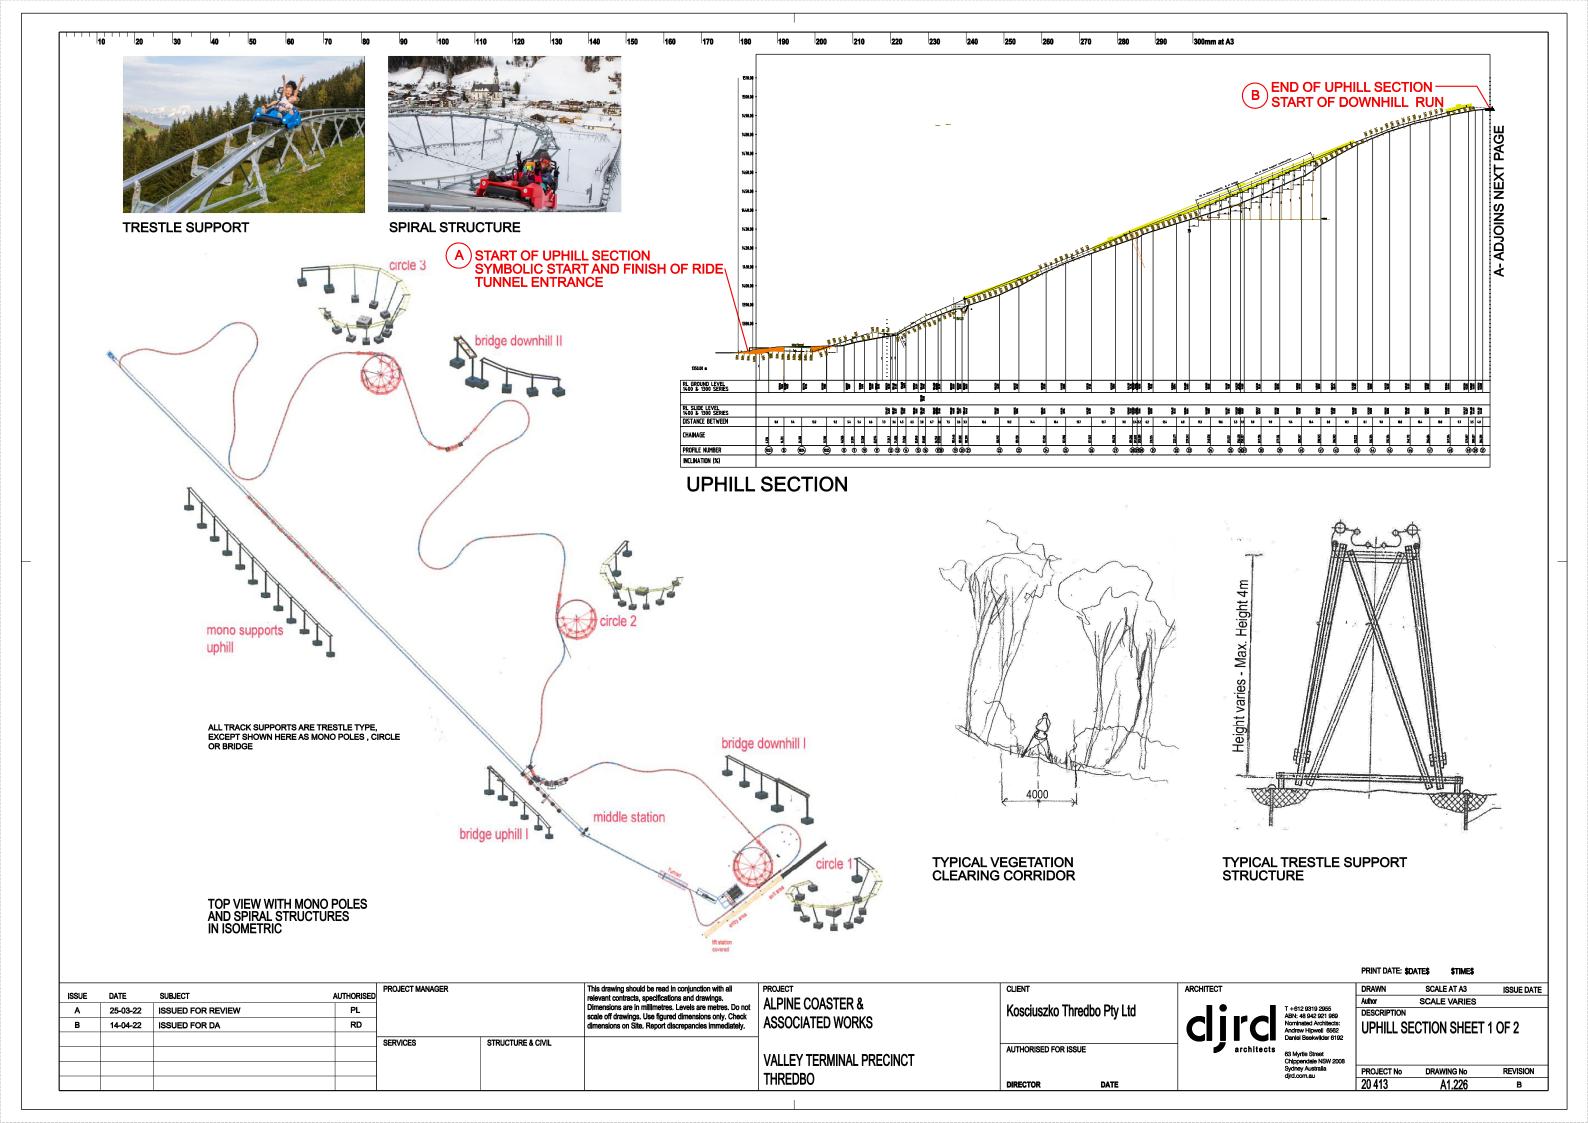

**THREDBO** 

DATE



**THREDBO** 

DIRECTOR

DATE















BSUE DATE SUBJECT AUTHORISED A 14.04.2022 ISSUED FOR DA RD Signarations are in millimetres. Levels are matries, Do not scale of framewings. Use guard dimensions on Site. Report discrepancies immediately.

A 14.04.2022 ISSUED FOR DA RD Signarations are in millimetres. Levels are matries. Do not scale of framewings. Use guard dimensions on Site. Report discrepancies immediately.

ALPINE COASTER & ALPINE COASTER & ALPINE COASTER & ALPINE COASTER & ASSOCIATED WORKS

SERVICES STRUCTURE & CIVIL

AUTHORISED FOR ISSUE

AUTHORISED FOR ISSUE

AUTHORISED FOR ISSUE

AUTHORISED FOR ISSUE

FROJECT No DRAWING No REVISION DIRECTOR DATE

DIRECTOR DATE

AUTHORISED FOR ISSUE

FROJECT No DRAWING No REVISION 20.413 A1.225 B











Scale: 1:617
7 3.5 0 7 14 21 28

Meter

Map Projection: Universal Transverse Mercator Horizontal Datum: GDA 2020 Grid: GDA 2020 MGA Zone 55 N THREDBO

Project: Snowmaking Services Proposal Valley Terminal

Date: 26/07/2022

Produced By: KO

## TRENCH SECTION & STEEL PIPE SIZING



A – air pipe 350 mm x 9.3 mm B – water pipe 300 mm x 12.7 mm

#### Notes:

1. Lateral pipe lengths between 3 and 20 m in length

## LATERAL TRENCH SECTION & PIPE SIZING

Note: Long sections lengths variable 3-20 m at consistent depth as per cross section measurements.

## Bitumen/gravel/topsoil dressing as required



- A- Air Pipe 50mm
- B- Water pipe 50mm
- C- Services
- **D- Services**







# TechnoAlpin Steel Pit



Integration of the shelter entrance door cod.CHUF0036

Integration of the short "p