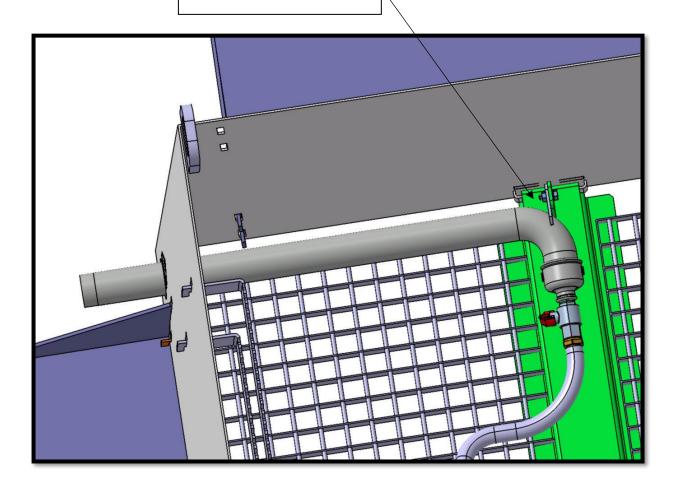

A 2020 Grid: GDA 2020 MGA Zone 55 N THREDBO

Project: Snowmaking Services Proposal Valley Terminal

Date: 26/07/2022

Produced By: KO

## TRENCH SECTION & STEEL PIPE SIZING



A – air pipe 350 mm x 9.3 mm B – water pipe 300 mm x 12.7 mm

#### Notes:

1. Lateral pipe lengths between 3 and 20 m in length

## LATERAL TRENCH SECTION & PIPE SIZING

Note: Long sections lengths variable 3-20 m at consistent depth as per cross section measurements.

## Bitumen/gravel/topsoil dressing as required



- A- Air Pipe 50mm
- B- Water pipe 50mm
- C- Services
- **D- Services**







# TechnoAlpin Steel Pit



Integration of the shelter entrance door cod.CHUF0036

Integration of the short "plug-in base"



Redesign of the AIR pipe

## Detail of the steel shelter alone









Detail of the air fixation



## Mounting of the steel shelter on slope



# Detail of the shipment packaging





Welded mechanical stop for transport

Accessories





#### YORK AIR/WATER SNOWMAKING GUNS



#### B6 BORAX or DB6 DOUBLE BORAX

| ITEM | DESCRIPTO                        | ON       | REF Nb      | SUPPLIER | QTY |
|------|----------------------------------|----------|-------------|----------|-----|
| 3    | Bosement support                 |          | 068 575 087 | York     | 1   |
| 4    | Swivel rest                      |          | 068 575 045 | York     | 1   |
| 5    | Roising support                  |          | 068 575 056 | York     | 1   |
| 6    | Removable hydraulic lifting jack |          | 068 575 100 | York     | 1   |
| 7    | Hose ND1"1/2, NP40, I= 5.5m      |          |             |