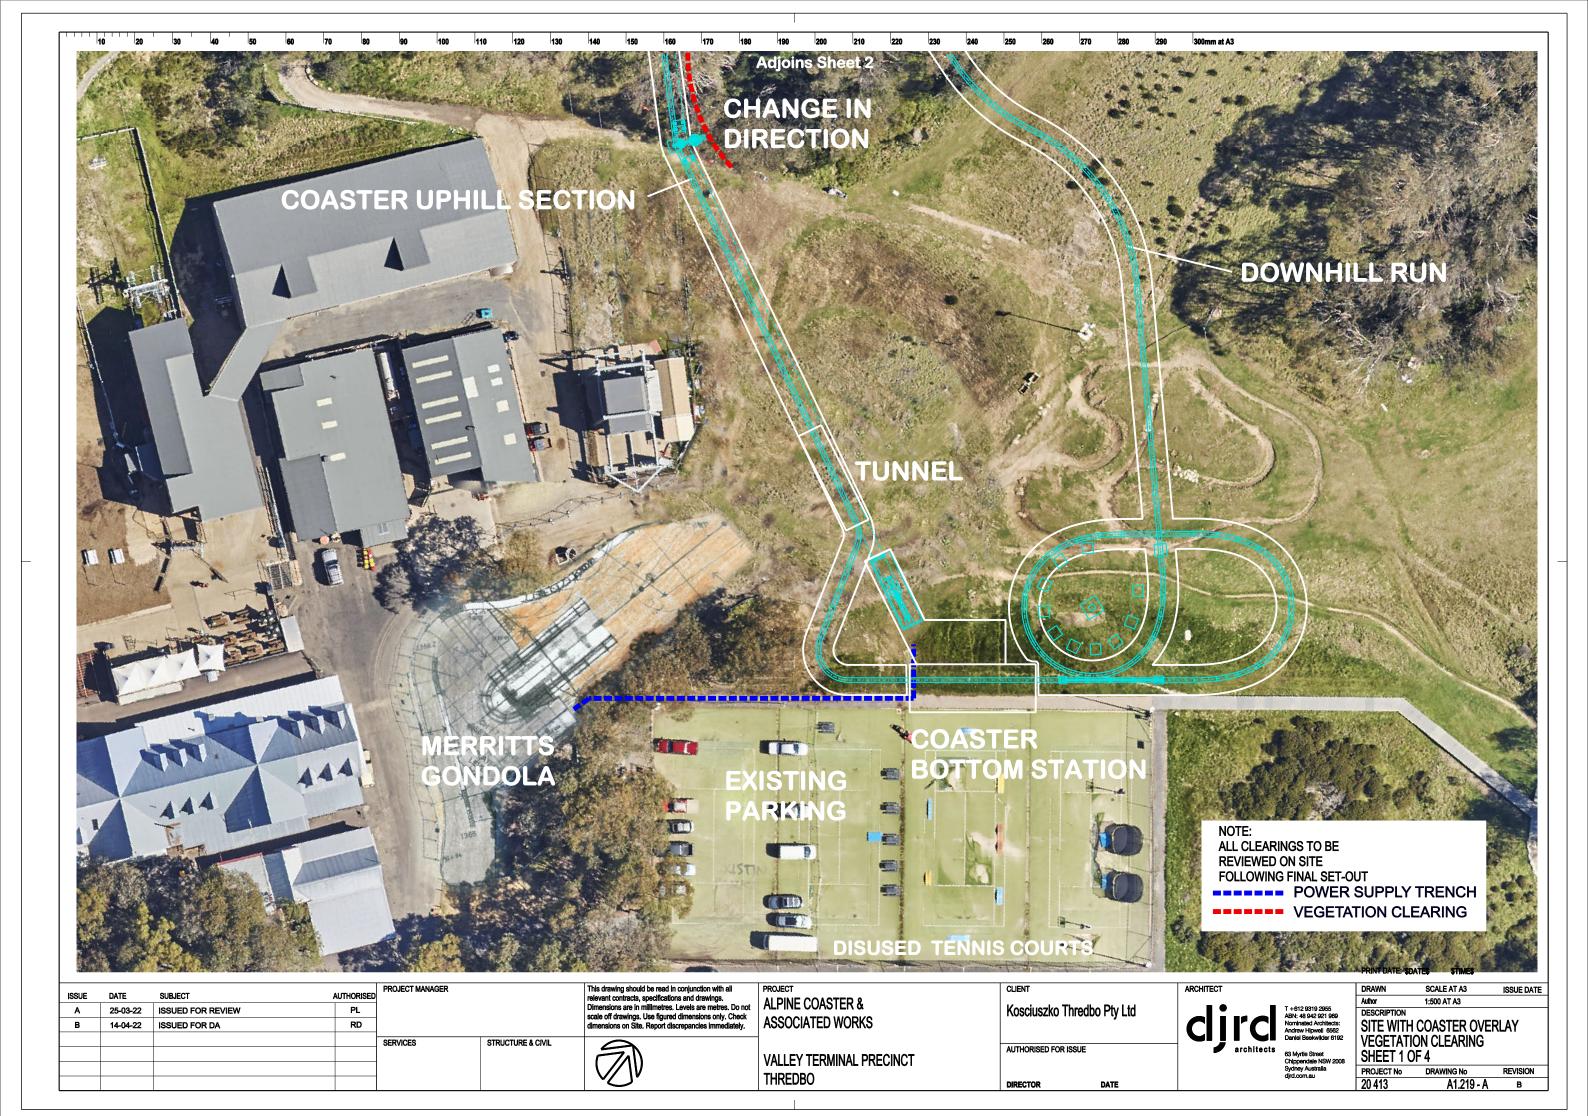

**THREDBO** 

DATE



**THREDBO** 

DIRECTOR

DATE















BSUE DATE SUBJECT AUTHORISED A 14.04.2022 ISSUED FOR DA RD Signarations are in millimetres. Levels are matries, Do not scale of framewings. Use guard dimensions on Site. Report discrepancies immediately.

A 14.04.2022 ISSUED FOR DA RD Signarations are in millimetres. Levels are matries. Do not scale of framewings. Use guard dimensions on Site. Report discrepancies immediately.

ALPINE COASTER & ALPINE COASTER & ALPINE COASTER & ALPINE COASTER & ASSOCIATED WORKS

SERVICES STRUCTURE & CIVIL

AUTHORISED FOR ISSUE

AUTHORISED FOR ISSUE

AUTHORISED FOR ISSUE

AUTHORISED FOR ISSUE

FROJECT No DRAWING No REVISION DIRECTOR DATE

DIRECTOR DATE

AUTHORISED FOR ISSUE

FROJECT No DRAWING No REVISION 20.413 A1.225 B











Scale: