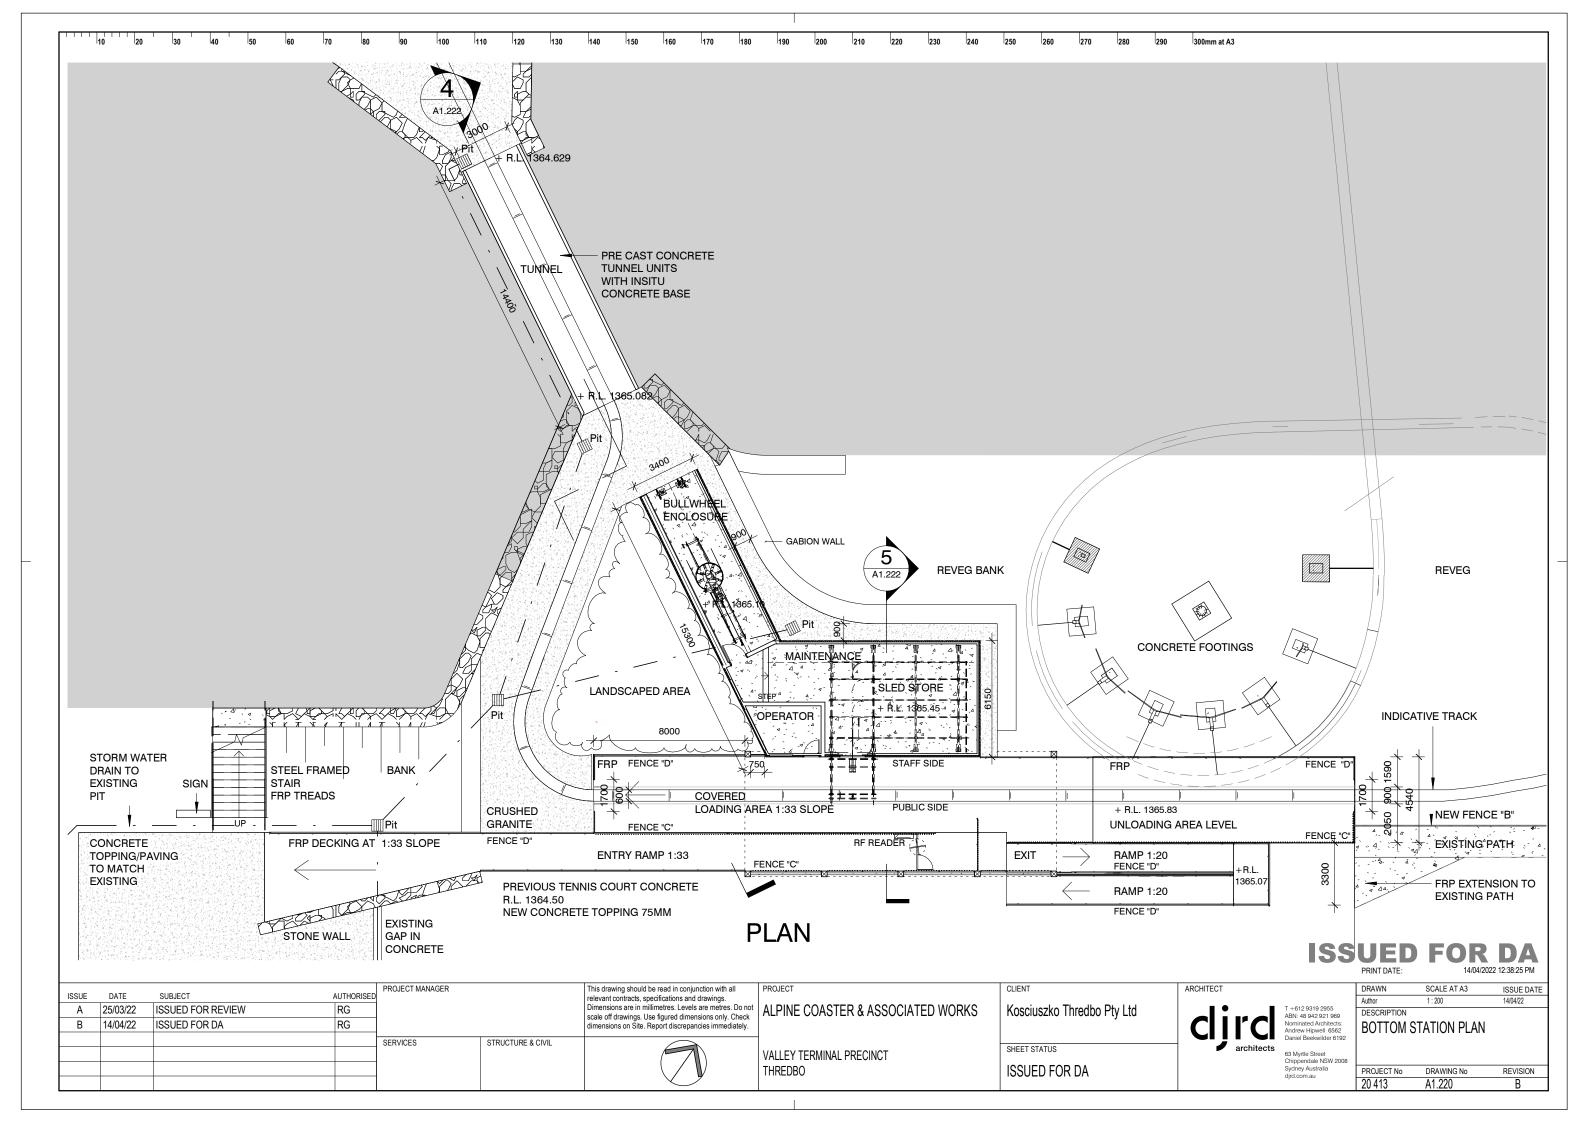

**THREDBO** 

DATE



**THREDBO** 

DIRECTOR

DATE















BSUE DATE SUBJECT AUTHORISED A 14.04.2022 ISSUED FOR DA RD Signarations are in millimetres. Levels are matries, Do not scale of framewings. Use guard dimensions on Site. Report discrepancies immediately.

A 14.04.2022 ISSUED FOR DA RD Signarations are in millimetres. Levels are matries. Do not scale of framewings. Use guard dimensions on Site. Report discrepancies immediately.

ALPINE COASTER & ALPINE COASTER & ALPINE COASTER & ALPINE COASTER & ASSOCIATED WORKS

SERVICES STRUCTURE & CIVIL

AUTHORISED FOR ISSUE

AUTHORISED FOR ISSUE

AUTHORISED FOR ISSUE

AUTHORISED FOR ISSUE

FROJECT No DRAWING No REVISION DIRECTOR DATE

DIRECTOR DATE

AUTHORISED FOR ISSUE

FROJECT No DRAWING No REVISION 20.413 A1.225 B











Scale: 1:617
7 3.5 0 7 14 21 28

Meter

Map Projection: Universa