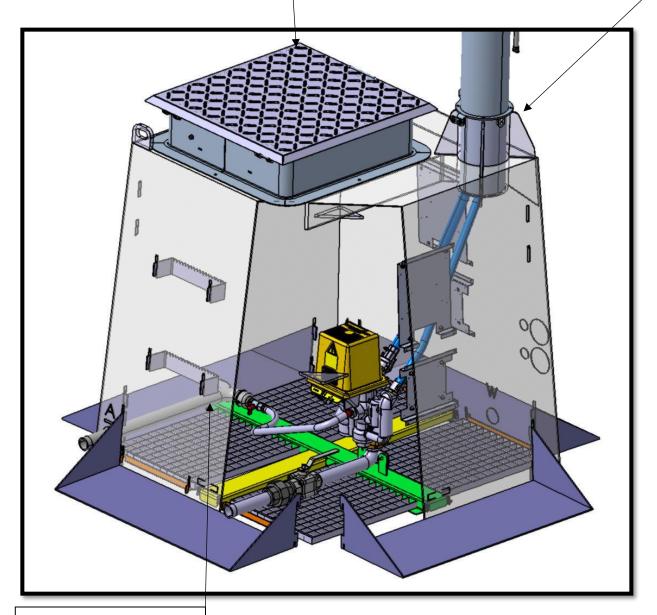

# TechnoAlpin Steel Pit

Integration of the shelter entrance door cod.CHUF0036

Integration of the short "plug-in base"

Redesign of the AIR pipe

## Detail of the steel shelter alone

Detail of the air fixation

## Mounting of the steel shelter on slope