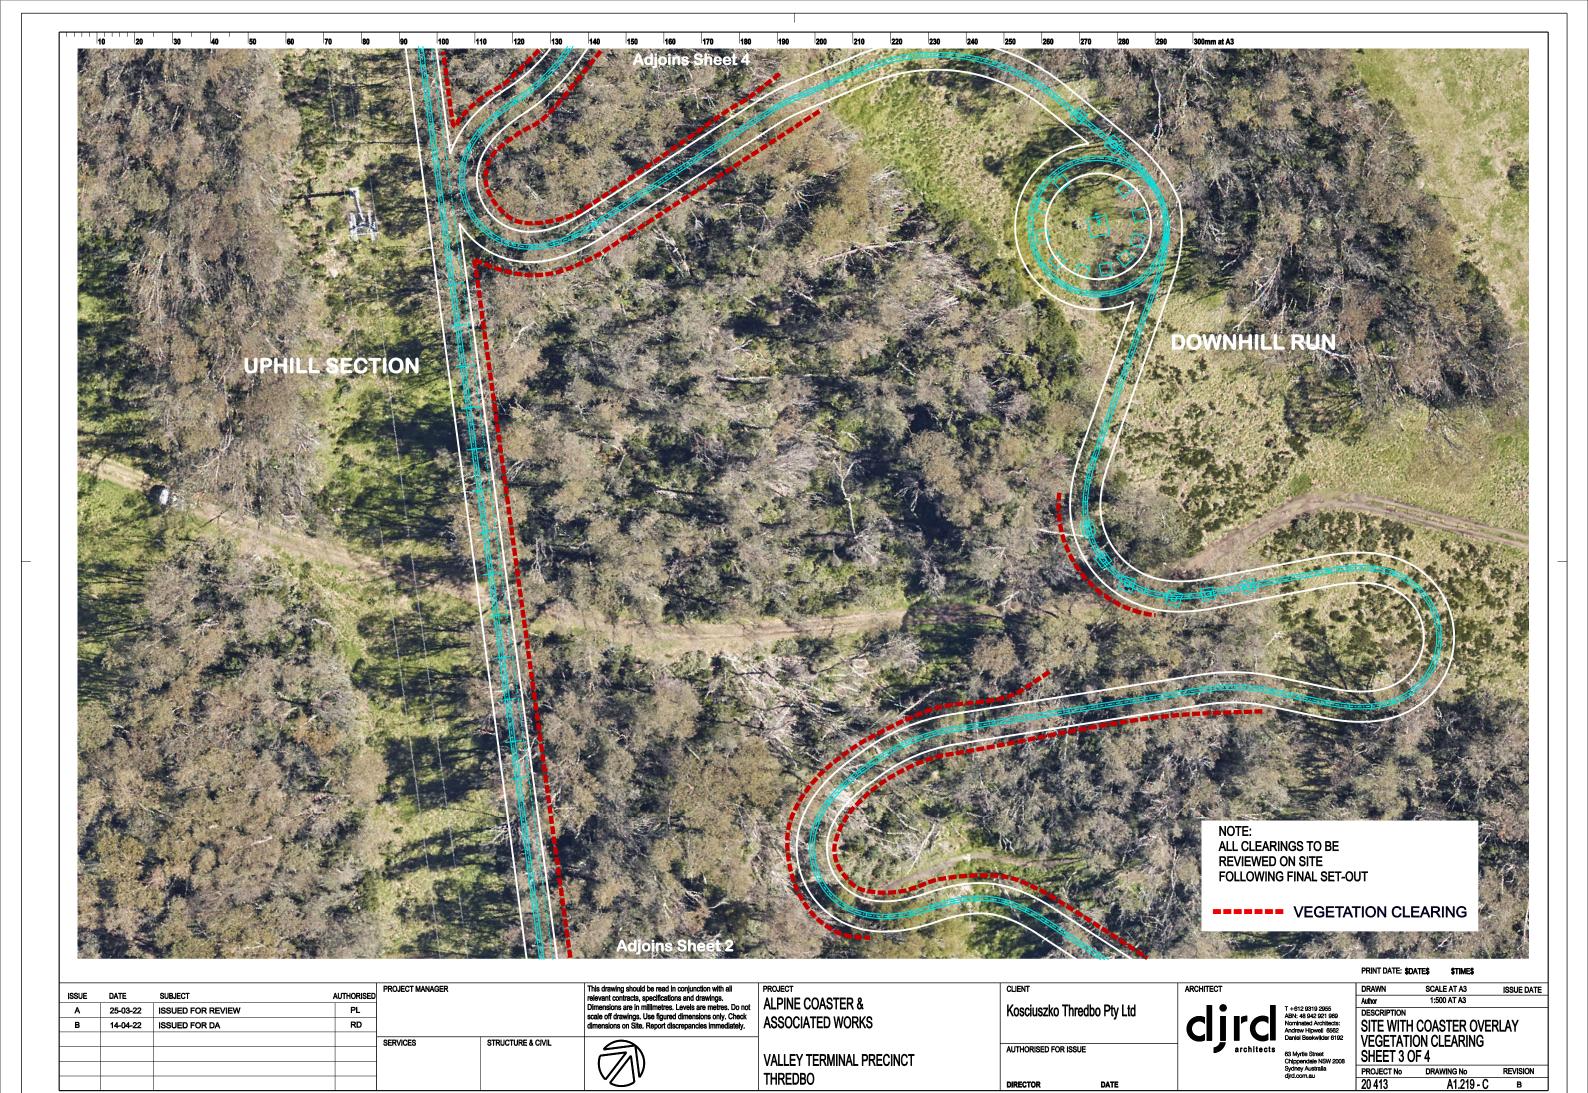

**THREDBO** 

DATE



**THREDBO** 

DIRECTOR

DATE















BSUE DATE SUBJECT AUTHORISED A 14.04.2022 ISSUED FOR DA RD Signarations are in millimetres. Levels are matries, Do not scale of framewings. Use guard dimensions on Site. Report discrepancies immediately.

A 14.04.2022 ISSUED FOR DA RD Signarations are in millimetres. Levels are matries. Do not scale of framewings. Use guard dimensions on Site. Report discrepancies immediately.

ALPINE COASTER & ALPINE COASTER & ALPINE COASTER & ALPINE COASTER & ASSOCIATED WORKS

SERVICES STRUCTURE & CIVIL

AUTHORISED FOR ISSUE

AUTHORISED FOR ISSUE

AUTHORISED FOR ISSUE

AUTHORISED FOR ISSUE

FROJECT No DRAWING No REVISION DIRECTOR DATE

DIRECTOR DATE

AUTHORISED FOR ISSUE

FROJECT No DRAWING No REVISION 20.413 A1.225 B











Scale: 1:617
7 3.5 0 7 14 21 2