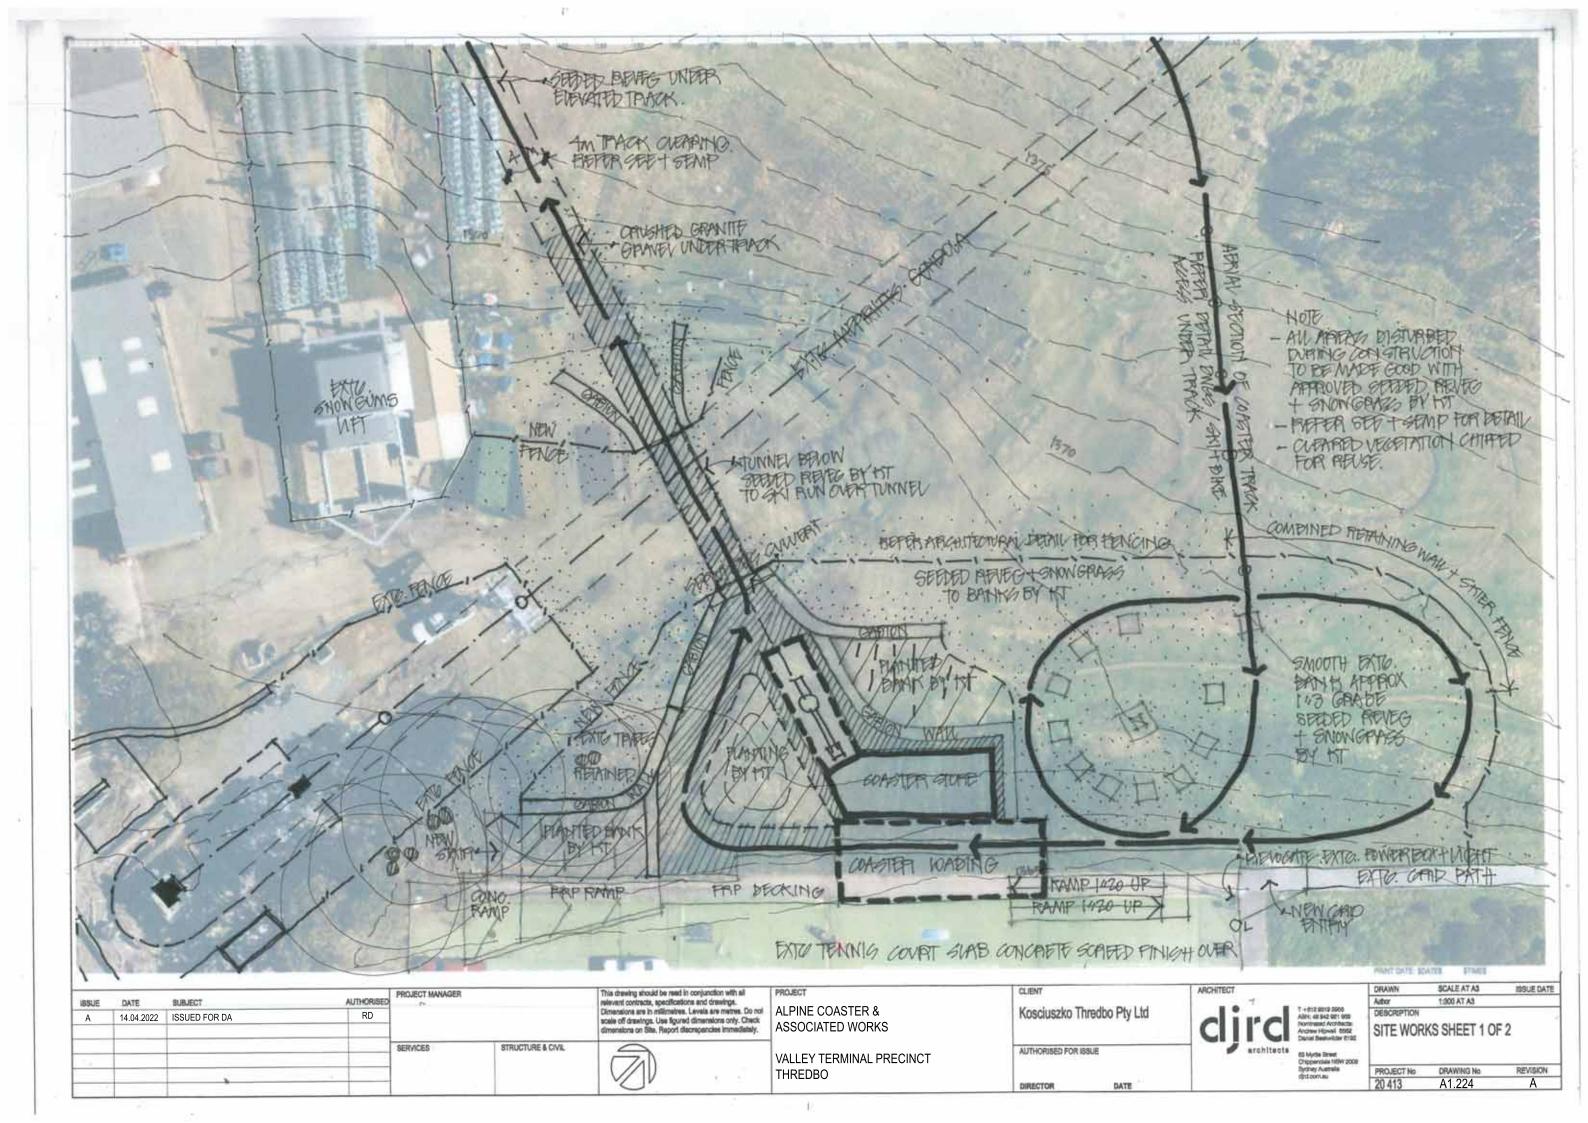

**THREDBO** 

DATE

**THREDBO** 

DIRECTOR

DATE

BSUE DATE SUBJECT AUTHORISED A 14.04.2022 ISSUED FOR DA RD Signarations are in millimetres. Levels are matries, Do not scale of framewings. Use guard dimensions on Site. Report discrepancies immediately.

A 14.04.2022 ISSUED FOR DA RD Signarations are in millimetres. Levels are matries. Do not scale of framewings. Use guard dimensions on Site. Report discrepancies immediately.

ALPINE COASTER & ALPINE COASTER & ALPINE COASTER & ALPINE COASTER & ASSOCIATED WORKS

SERVICES STRUCTURE & CIVIL

AUTHORISED FOR ISSUE

AUTHORISED FOR ISSUE

AUTHORISED FOR ISSUE

AUTHORISED FOR ISSUE

FROJECT No DRAWING No REVISION DIRECTOR DATE

DIRECTOR DATE

AUTHORISED FOR ISSUE

FROJECT No DRAWING No REVISION 20.413 A1.225 B

Scale: 1:617
7 3.5 0 7 14 21 28

Meter

Map Projection: Universal Transverse Mercator Horizontal Datum: GDA 2020 Grid: GDA 2020 MGA Zone 55 N THREDBO

Project: Snowmaking Services Proposal Valley Terminal