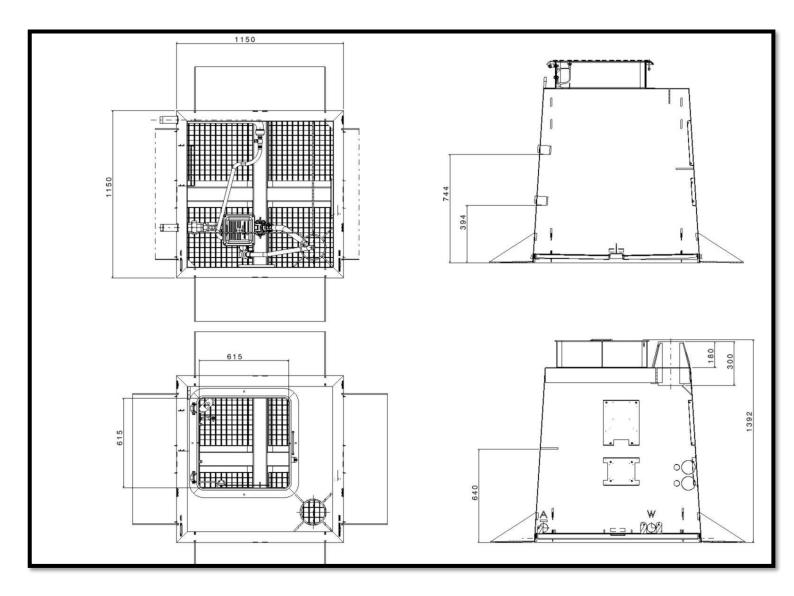

# TechnoAlpin Steel Pit

Integration of the shelter entrance door cod.CHUF0036

Integration of the short "plug-in base"

Redesign of the AIR pipe

## Detail of the steel shelter alone

Detail of the air fixation

## Mounting of the steel shelter on slope

# Detail of the shipment packaging

Welded mechanical stop for transport

Accessories