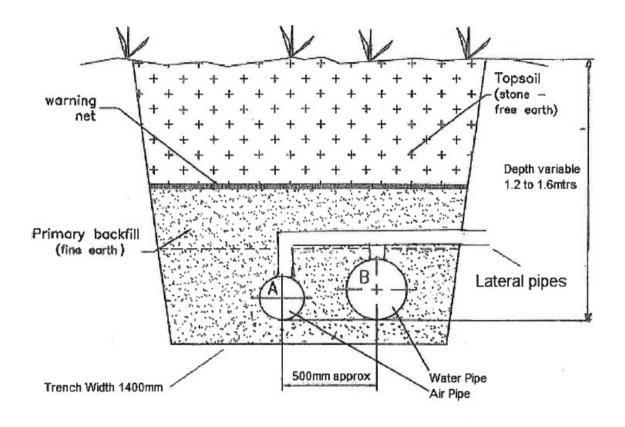

## TRENCH SECTION & STEEL PIPE SIZING

A – air pipe 350 mm x 9.3 mm B – water pipe 300 mm x 12.7 mm

#### Notes:

1. Lateral pipe lengths between 3 and 20 m in length