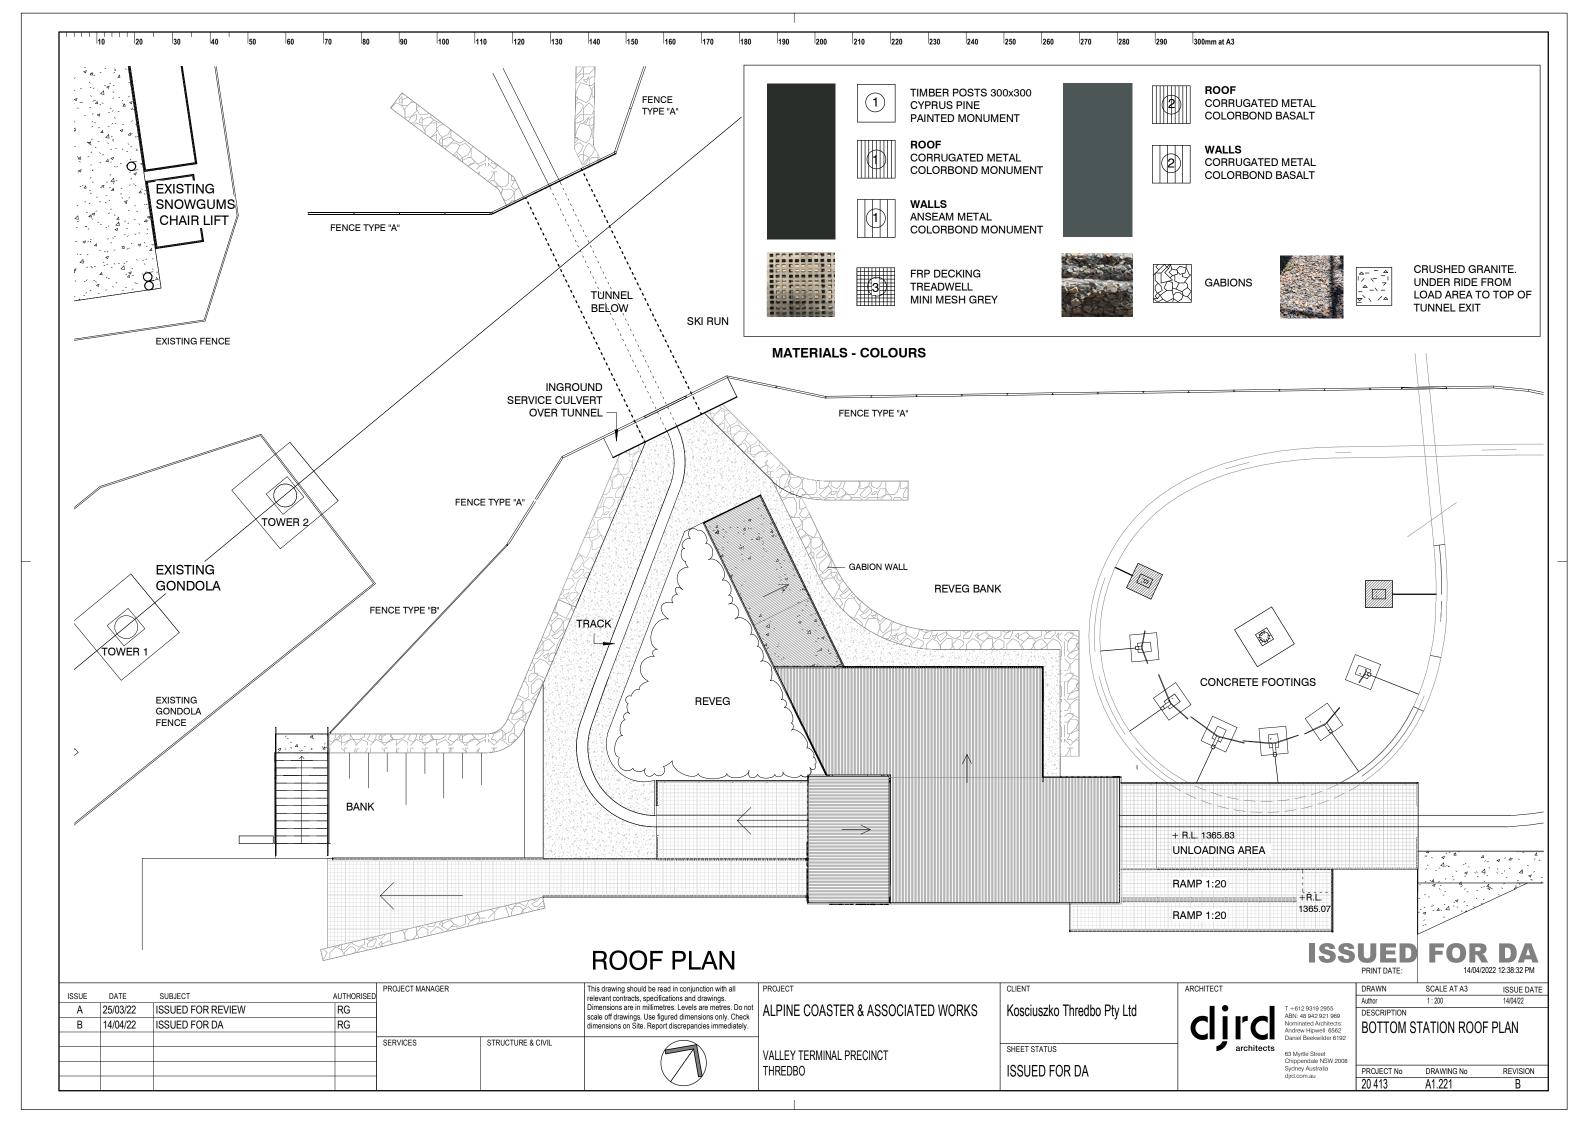

**THREDBO** 

DATE



**THREDBO** 

DIRECTOR

DATE















BSUE DATE SUBJECT AUTHORISED A 14.04.2022 ISSUED FOR DA RD Signarations are in millimetres. Levels are matries, Do not scale of framewings. Use guard dimensions on Site. Report discrepancies immediately.

A 14.04.2022 ISSUED FOR DA RD Signarations are in millimetres. Levels are matries. Do not scale of framewings. Use guard dimensions on Site. Report discrepancies immediately.

ALPINE COASTER & ALPINE COASTER & ALPINE COASTER & ALPINE COASTER & ASSOCIATED WORKS

SERVICES STRUCTURE & CIVIL

AUTHORISED FOR ISSUE

AUTHORISED FOR ISSUE

AUTHORISED FOR ISSUE

AUTHORISED FOR ISSUE

FROJECT No DRAWING No REVISION DIRECTOR DATE

DIRECTOR DATE

AUTHORISED FOR ISSUE

FROJECT No DRAWING No REVISION 20.413 A1.225 B











Scale: 1:617
7 3.5 0 7 14 21 28

Meter

Map Projection: Universal