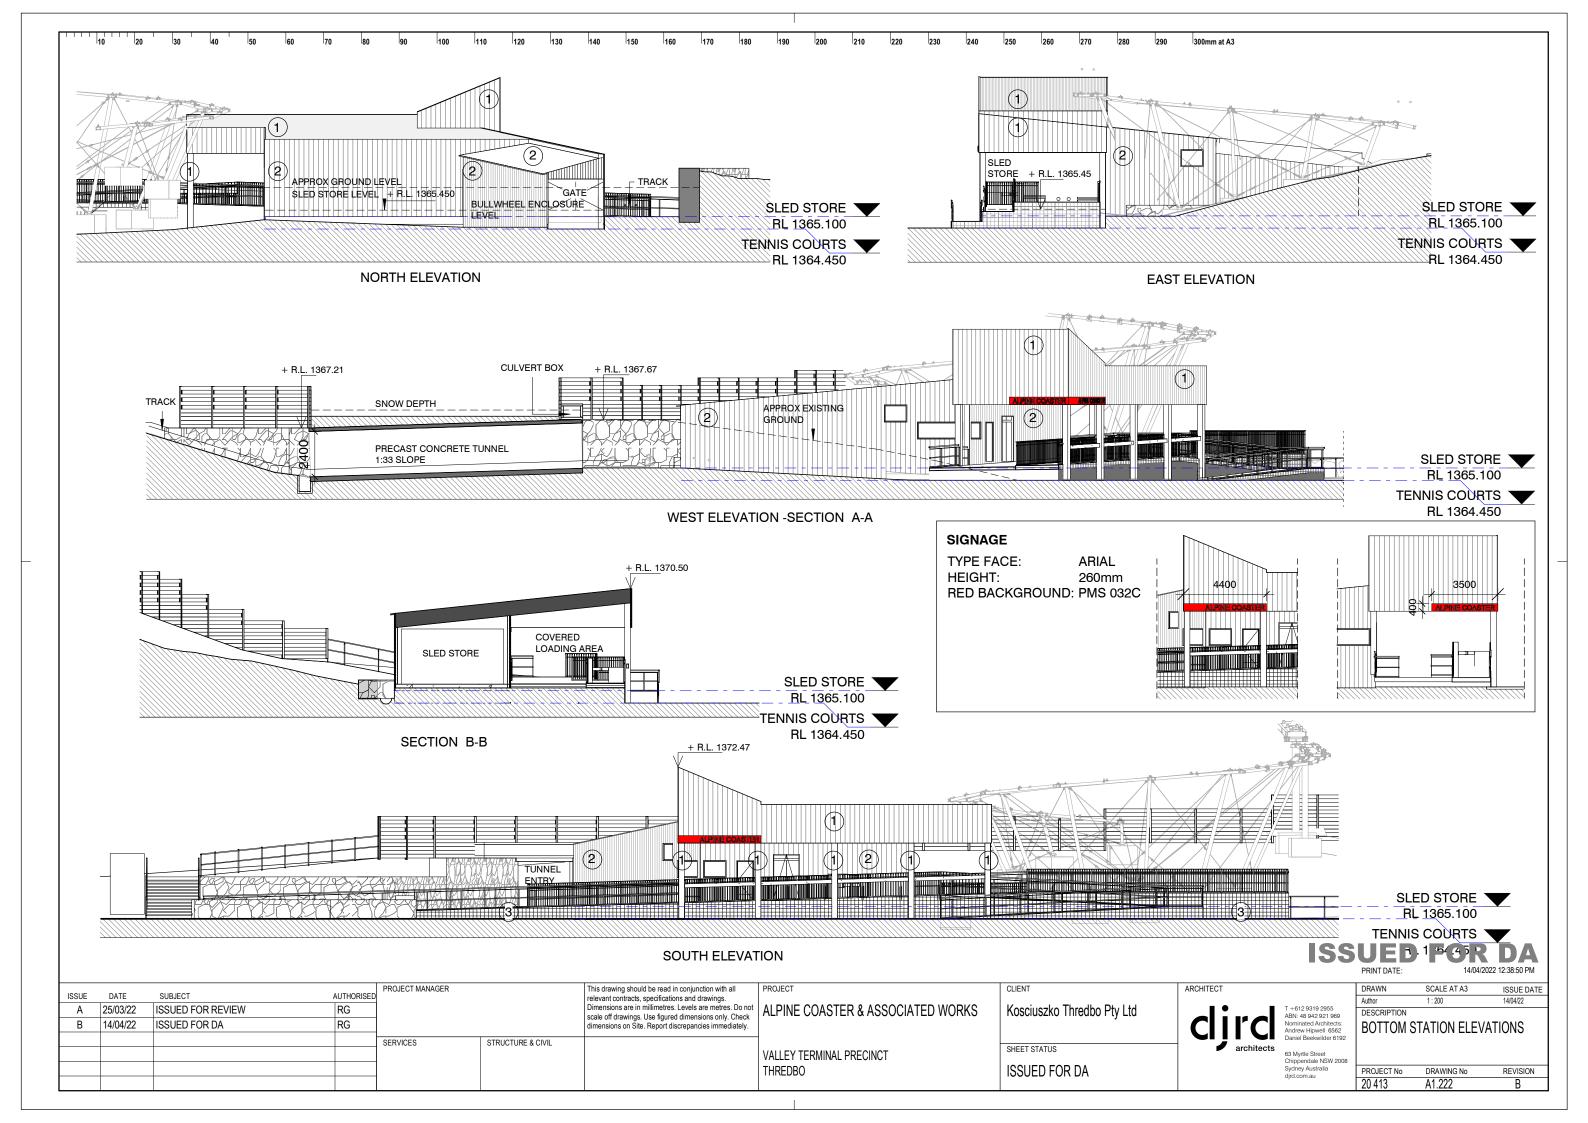

**THREDBO** 

DATE

**THREDBO** 

DIRECTOR

DATE

BSUE DATE SUBJECT AUTHORISED A 14.04.2022 ISSUED FOR DA RD Signarations are in millimetres. Levels are matries, Do not scale of framewings. Use guard dimensions on Site. Report discrepancies immediately.

A 14.04.2022 ISSUED FOR DA RD Signarations are in millimetres. Levels are matries. Do not scale of framewings. Use guard dimensions on Site. Report discrepancies immediately.

ALPINE COASTER & ALPINE COASTER & ALPINE COASTER & ALPINE COASTER & ASSOCIATED WORKS

SERVICES STRUCTURE & CIVIL

AUTHORISED FOR ISSUE

AUTHORISED FOR ISSUE

AUTHORISED FOR ISSUE

AUTHORISED FOR ISSUE

FROJECT No DRAWING No REVISION DIRECTOR DATE

DIRECTOR DATE

AUTHORISED FOR ISSUE

FROJECT No DRAWING No REVISION 20.413 A1.225 B

Scale: 1:617
7 3.5 0 7 14 21 28

Meter

Map Projection: Universal Transverse Mercator Horizontal Datum: GDA 2020 Grid: GDA 2020 MGA Zone 55 N THREDBO

Project: Snowmaking Services Proposal Valley Terminal