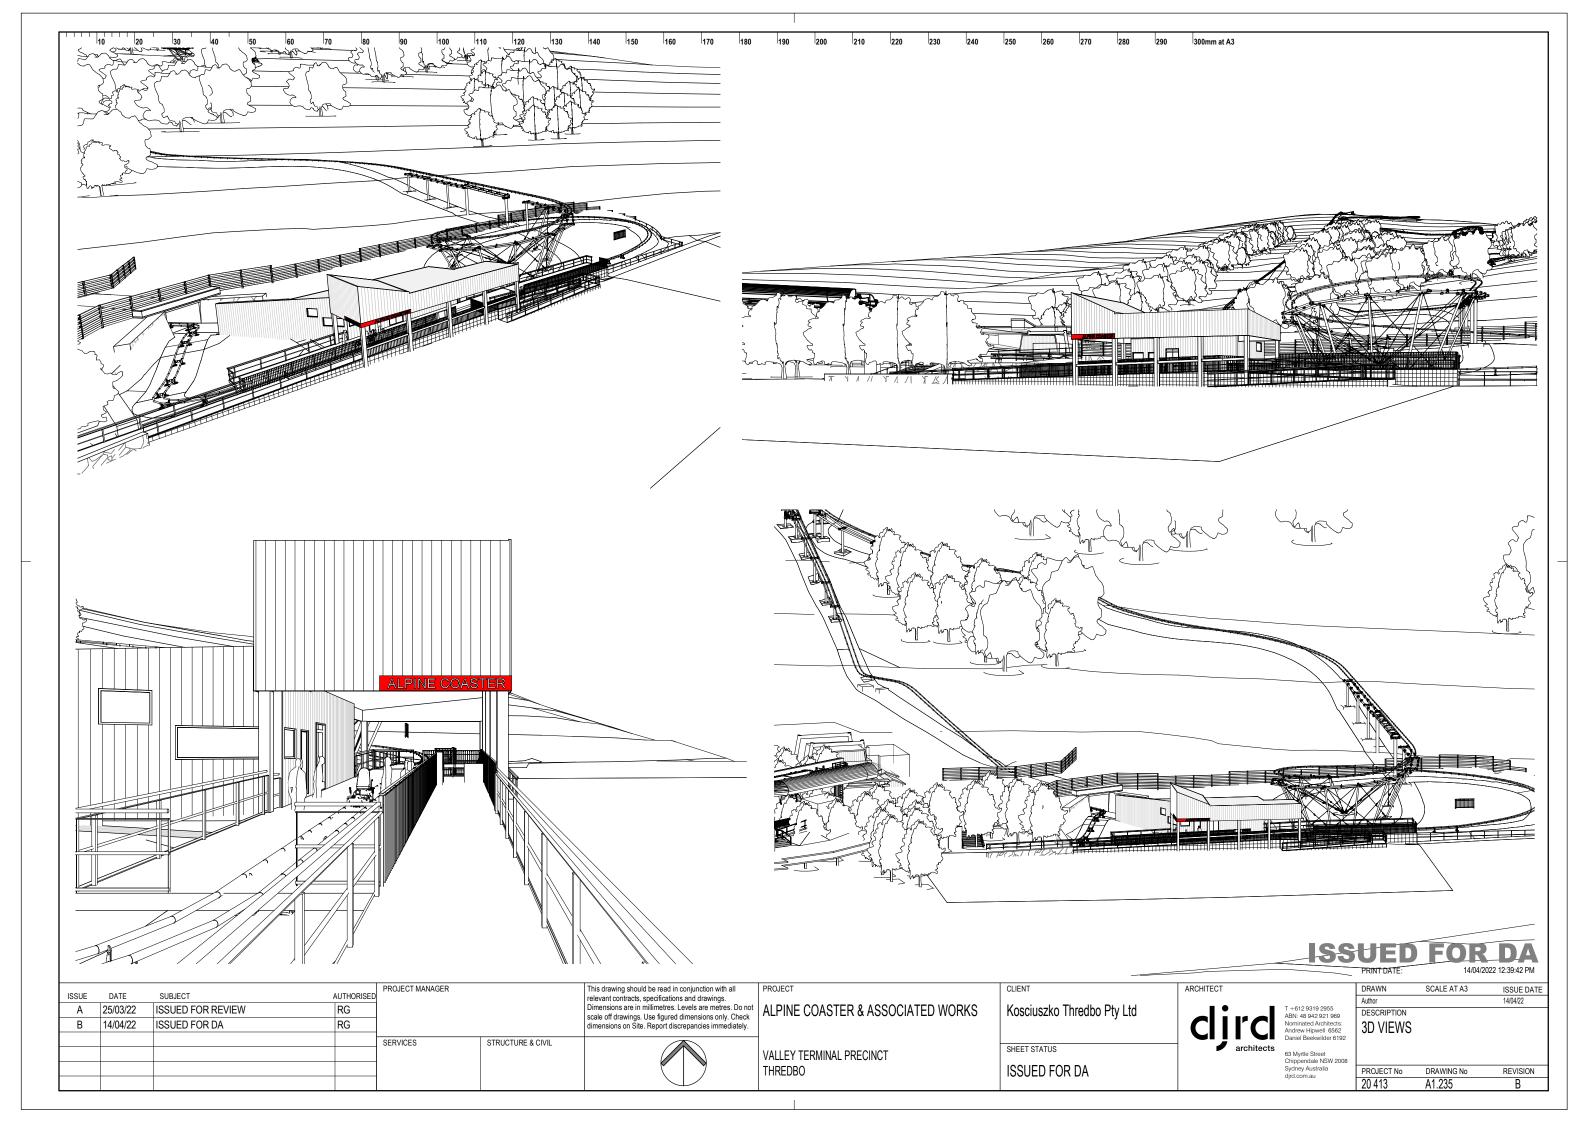

**THREDBO** 

DATE



**THREDBO** 

DIRECTOR

DATE















BSUE DATE SUBJECT AUTHORISED A 14.04.2022 ISSUED FOR DA RD Signarations are in millimetres. Levels are matries, Do not scale of framewings. Use guard dimensions on Site. Report discrepancies immediately.

A 14.04.2022 ISSUED FOR DA RD Signarations are in millimetres. Levels are matries. Do not scale of framewings. Use guard dimensions on Site. Report discrepancies immediately.

ALPINE COASTER & ALPINE COASTER & ALPINE COASTER & ALPINE COASTER & ASSOCIATED WORKS

SERVICES STRUCTURE & CIVIL

AUTHORISED FOR ISSUE

AUTHORISED FOR ISSUE

AUTHORISED FOR ISSUE

AUTHORISED FOR ISSUE

FROJECT No DRAWING No REVISION DIRECTOR DATE

DIRECTOR DATE

AUTHORISED FOR ISSUE

FROJECT No DRAWING No REVISION 20.413 A1.225 B











Scale: 1:617
7 3.5 0 7 14 21 28

Meter

Map Projection: Universal Transverse Mercator Horizontal Datum: GDA 2020 Grid: GDA 2020 MGA Zone 55 N THREDBO

Project: Snowmaking Services Proposal Valley Terminal

Date: 26/07/2022

Produced By: KO

## TRENCH SECTION & STEEL PIPE SIZING



A – air pipe 350 mm x 9.3 mm B – water pipe 300 mm x 12.7 mm

#### Notes:

1. Lateral pipe lengths between 3 and 20 m in length

## LATERAL TRENCH SECTION & PIPE SIZING

Note: Long sections lengths variable 3-20 m at consistent depth as per cross section measurements.

## Bitumen/gravel/topsoil dressing as required



- A- Air Pipe 50mm
- B- Water pipe 50mm
- C- Services
- **D- Services**







# TechnoAlpin Steel Pit



Integration of the shelter entrance door cod.CHUF0036

Integration of the short "plug-in