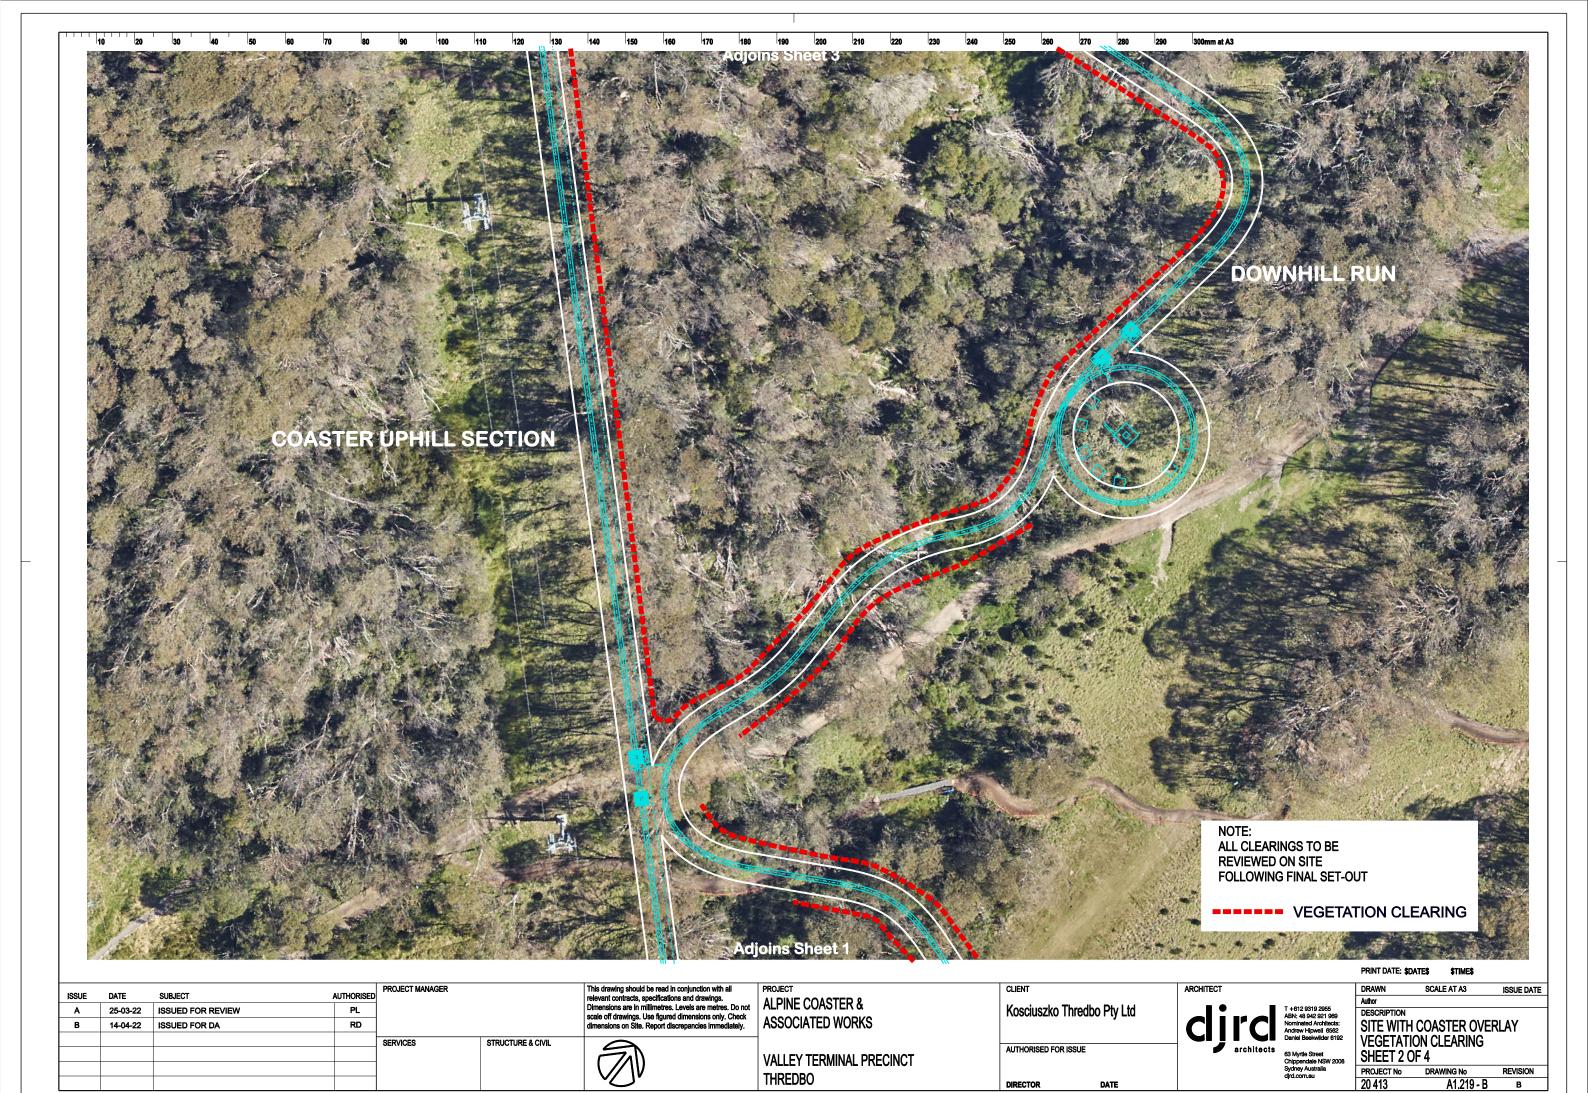

**THREDBO** 

DATE



**THREDBO** 

DIRECTOR

DATE















BSUE DATE SUBJECT AUTHORISED A 14.04.2022 ISSUED FOR DA RD Signarations are in millimetres. Levels are matries, Do not scale of framewings. Use guard dimensions on Site. Report discrepancies immediately.

A 14.04.2022 ISSUED FOR DA RD Signarations are in millimetres. Levels are matries. Do not scale of framewings. Use guard dimensions on Site. Report discrepancies immediately.

ALPINE COASTER & ALPINE COASTER & ALPINE COASTER & ALPINE COASTER & ASSOCIATED WORKS

SERVICES STRUCTURE & CIVIL

AUTHORISED FOR ISSUE

AUTHORISED FOR ISSUE

AUTHORISED FOR ISSUE

AUTHORISED FOR ISSUE

FROJECT No DRAWING No REVISION DIRECTOR DATE

DIRECTOR DATE

AUTHORISED FOR ISSUE

FROJECT No DRAWING No REVISION 20.413 A1.225 B











Scale: 1