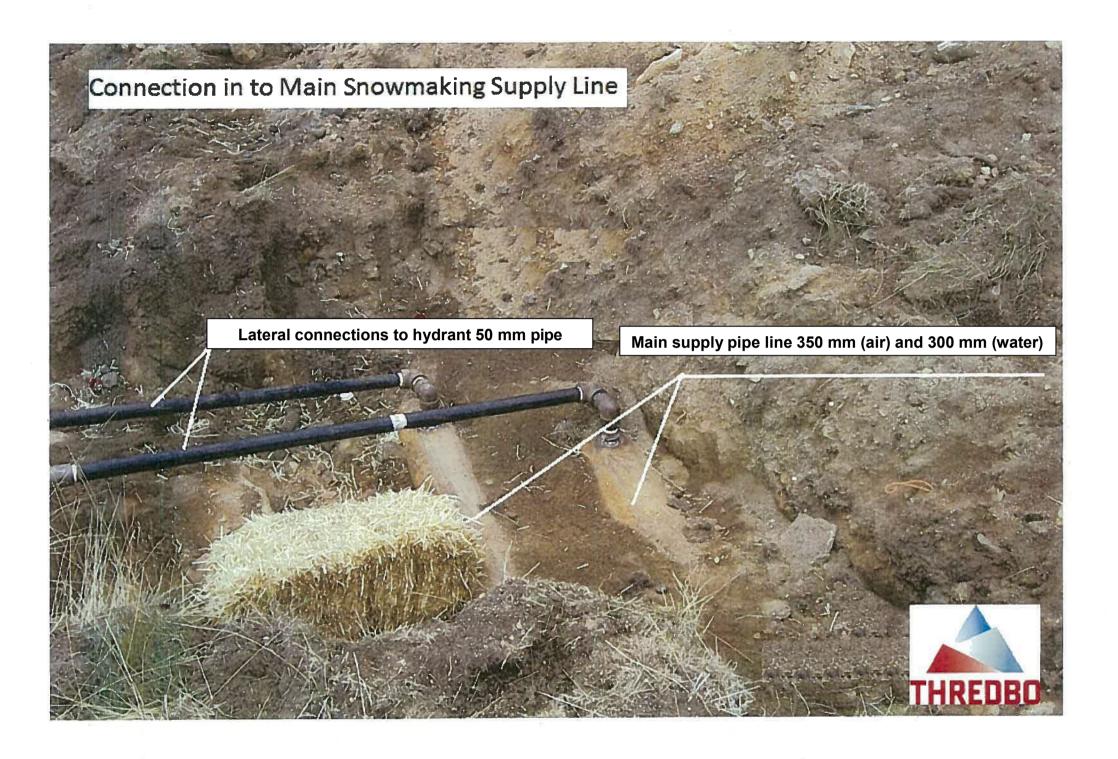

NG No REVISION DIRECTOR DATE

DIRECTOR DATE

AUTHORISED FOR ISSUE

FROJECT No DRAWING No REVISION 20.413 A1.225 B











Scale: 1:617
7 3.5 0 7 14 21 28

Meter

Map Projection: Universal Transverse Mercator Horizontal Datum: GDA 2020 Grid: GDA 2020 MGA Zone 55 N THREDBO

Project: Snowmaking Services Proposal Valley Terminal

Date: 26/07/2022

Produced By: KO

## TRENCH SECTION & STEEL PIPE SIZING



A – air pipe 350 mm x 9.3 mm B – water pipe 300 mm x 12.7 mm

#### Notes:

1. Lateral pipe lengths between 3 and 20 m in length

## LATERAL TRENCH SECTION & PIPE SIZING

Note: Long sections lengths variable 3-20 m at consistent depth as per cross section measurements.

## Bitumen/gravel/topsoil dressing as required



- A- Air Pipe 50mm
- B- Water pipe 50mm
- C- Services
- **D- Services**







# TechnoAlpin Steel Pit



Integration of the shelter entrance door cod.CHUF0036

Integration of the short "plug-in base"



Redesign of the AIR pipe

## Detail of the steel shelter alone









Detail of the air fixation



## Mounting of the steel shelter on slope



# Detail of the shipment packaging





Welded mechanical stop for transport

Accessories





#### YORK AIR/WATER SNOWMAKING GUNS



#### B6 BORAX or DB6 DOUBLE BORAX

| ITEM | DESCRIPTO                        | ON       | REF Nb      | SUPPLIER | QTY |
|------|----------------------------------|----------|-------------|----------|-----|
| 3    | Bosement support                 |          | 068 575 087 | York     | 1   |
| 4    | Swivel rest                      |          | 068 575 045 | York     | 1   |
| 5    |