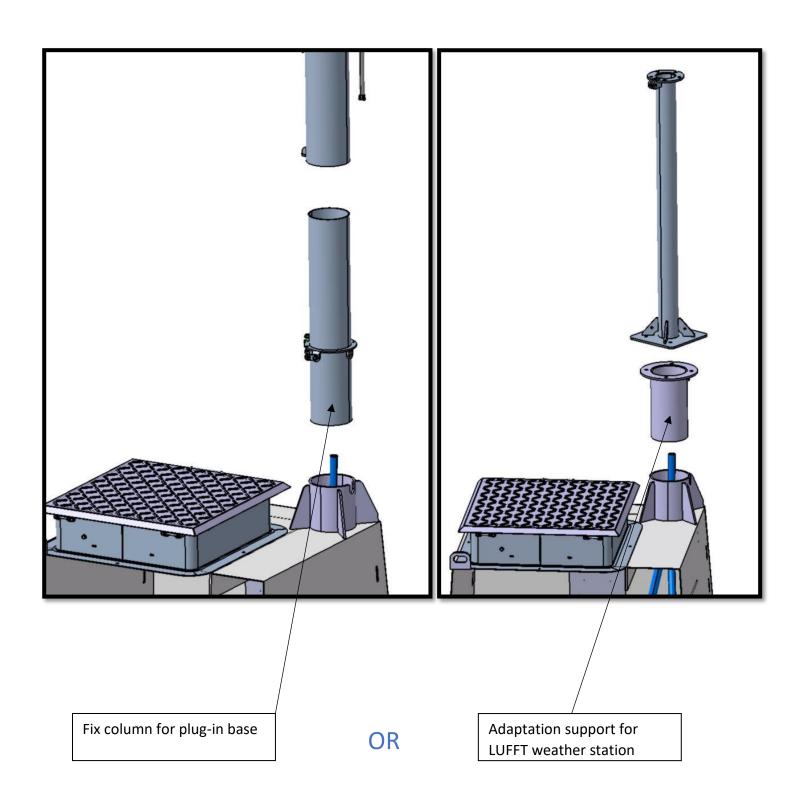

# TechnoAlpin Steel Pit

Integration of the shelter entrance door cod.CHUF0036

Integration of the short "plug-in base"

Redesign of the AIR pipe

## Detail of the steel shelter alone

Detail of the air fixation