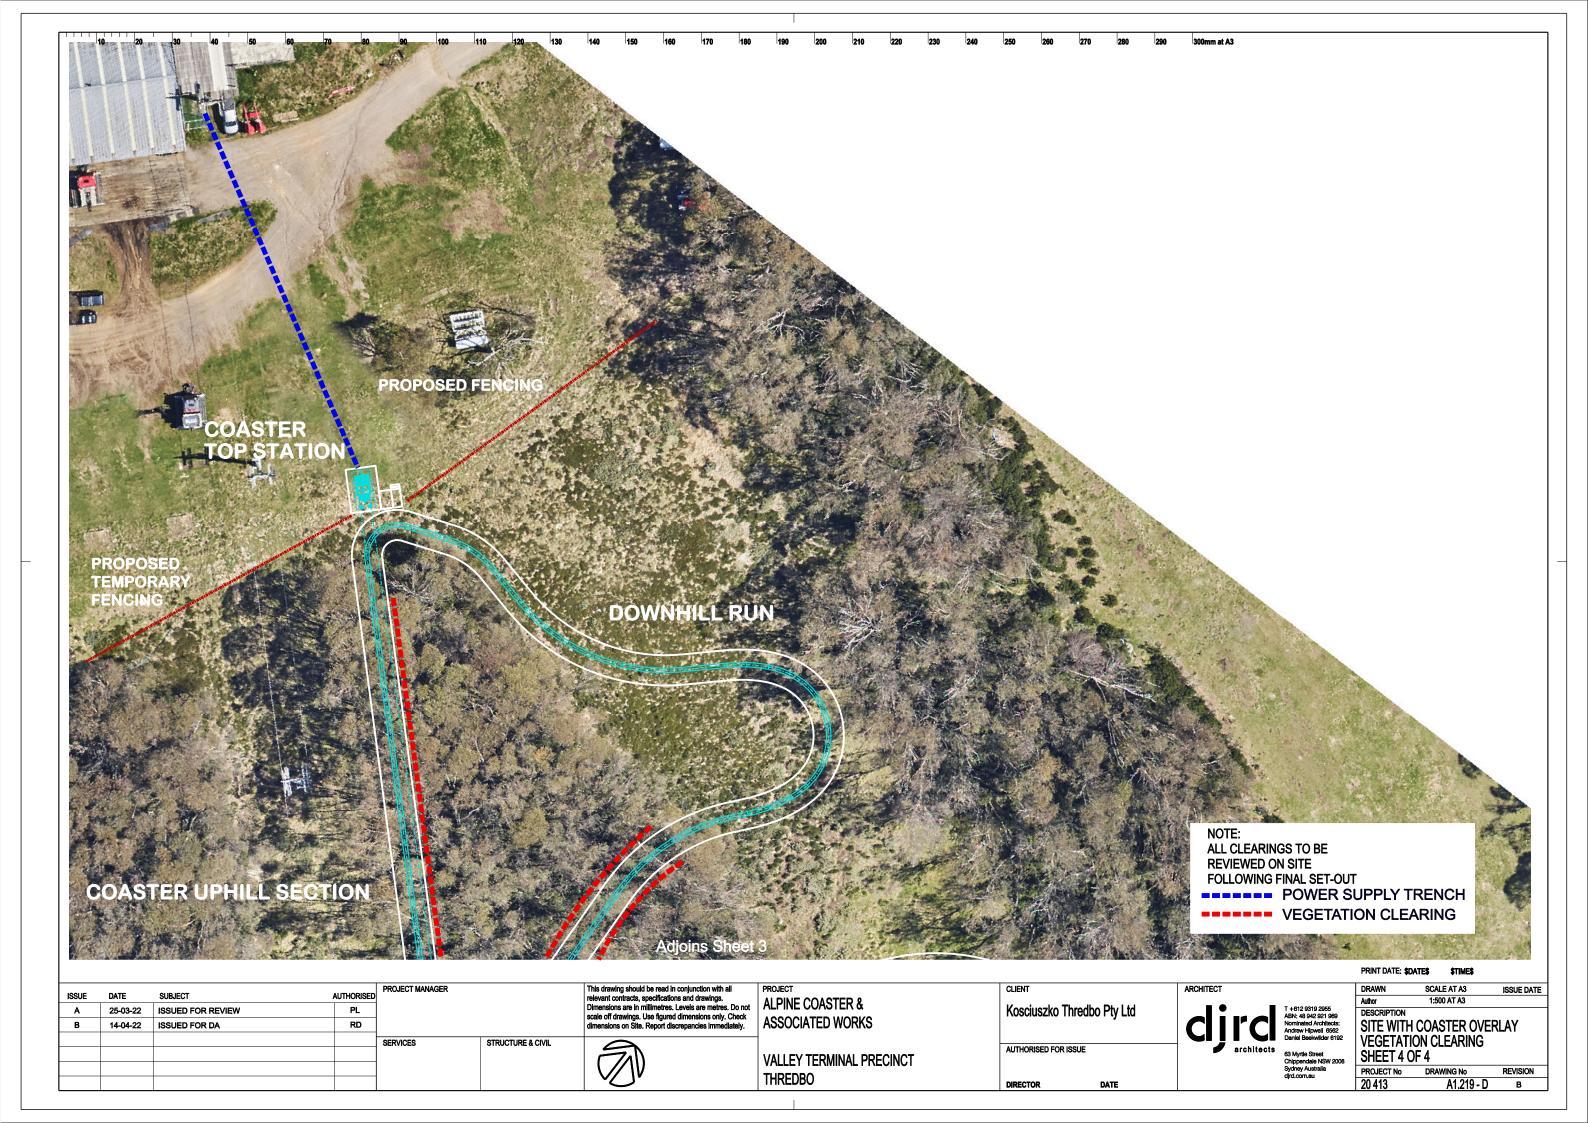

**THREDBO** 

DATE



**THREDBO** 

DIRECTOR

DATE















BSUE DATE SUBJECT AUTHORISED A 14.04.2022 ISSUED FOR DA RD Signarations are in millimetres. Levels are matries, Do not scale of framewings. Use guard dimensions on Site. Report discrepancies immediately.

A 14.04.2022 ISSUED FOR DA RD Signarations are in millimetres. Levels are matries. Do not scale of framewings. Use guard dimensions on Site. Report discrepancies immediately.

ALPINE COASTER & ALPINE COASTER & ALPINE COASTER & ALPINE COASTER & ASSOCIATED WORKS

SERVICES STRUCTURE & CIVIL

AUTHORISED FOR ISSUE

AUTHORISED FOR ISSUE

AUTHORISED FOR ISSUE

AUTHORISED FOR ISSUE

FROJECT No DRAWING No REVISION DIRECTOR DATE

DIRECTOR DATE

AUTHORISED FOR ISSUE

FROJECT No DRAWING No REVISION 20.413 A1.225 B











Scale: 1:617
7 3.5 0 7 14 21 28

Meter

Map Projection: Univer