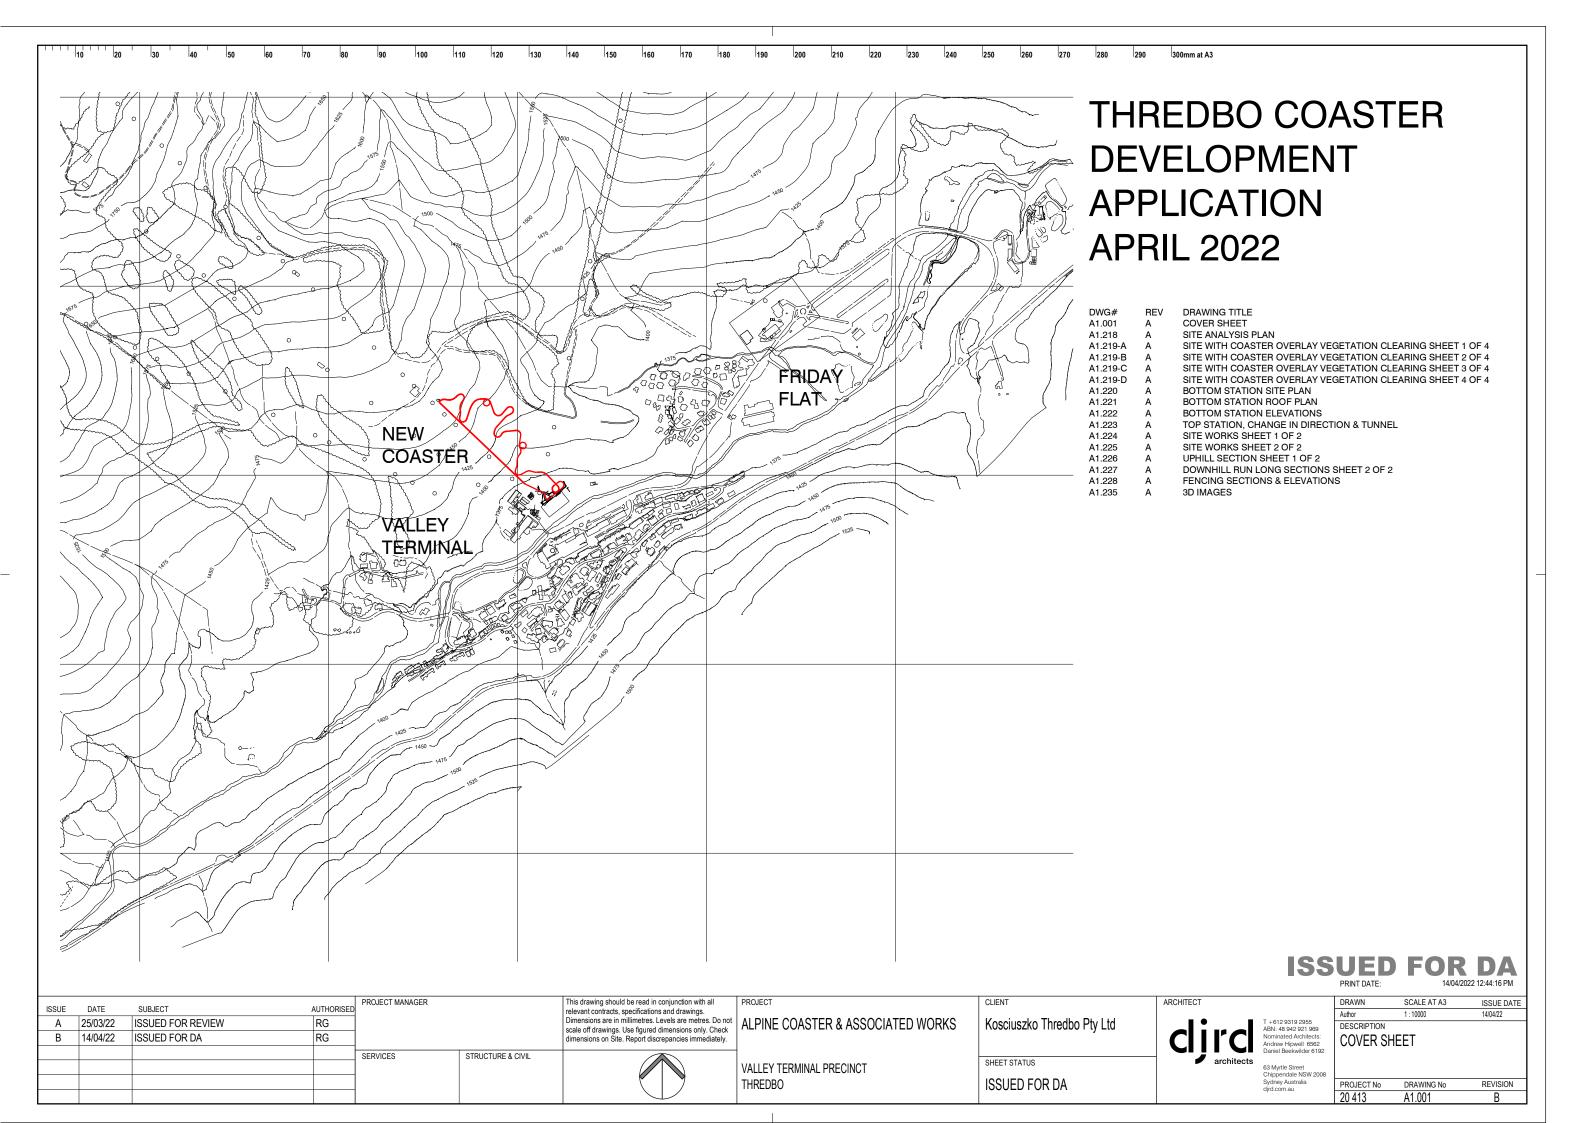

**THREDBO** 

DATE



**THREDBO** 

DIRECTOR

DATE















BSUE DATE SUBJECT AUTHORISED A 14.04.2022 ISSUED FOR DA RD Signarations are in millimetres. Levels are matries, Do not scale of framewings. Use guard dimensions on Site. Report discrepancies immediately.

A 14.04.2022 ISSUED FOR DA RD Signarations are in millimetres. Levels are matries. Do not scale of framewings. Use guard dimensions on Site. Report discrepancies immediately.

ALPINE COASTER & ALPINE COASTER & ALPINE COASTER & ALPINE COASTER & ASSOCIATED WORKS

SERVICES STRUCTURE & CIVIL

AUTHORISED FOR ISSUE

AUTHORISED FOR ISSUE

AUTHORISED FOR ISSUE

AUTHORISED FOR ISSUE

FROJECT No DRAWING No REVISION DIRECTOR DATE

DIRECTOR DATE

AUTHORISED FOR ISSUE

FROJECT No DRAWING No REVISION 20.413 A1.225 B











Sc