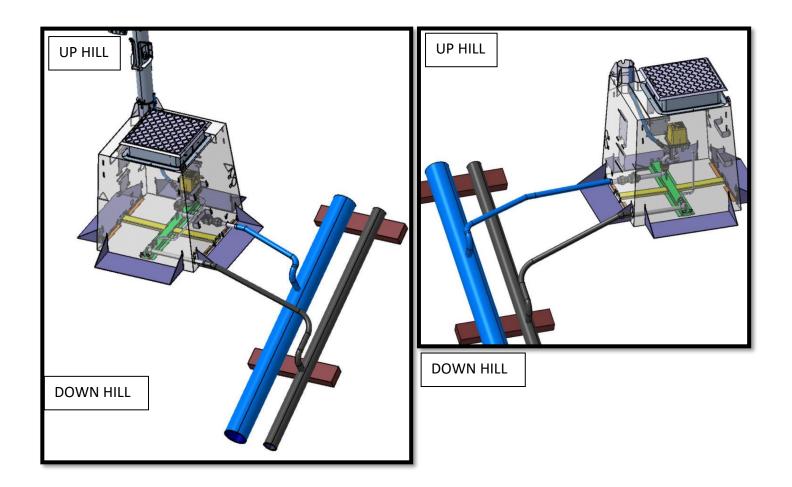

Project: Snowmaking Services Proposal Valley Terminal

Date: 26/07/2022

Produced By: KO

## TRENCH SECTION & STEEL PIPE SIZING



A – air pipe 350 mm x 9.3 mm B – water pipe 300 mm x 12.7 mm

#### Notes:

1. Lateral pipe lengths between 3 and 20 m in length

## LATERAL TRENCH SECTION & PIPE SIZING

Note: Long sections lengths variable 3-20 m at consistent depth as per cross section measurements.

## Bitumen/gravel/topsoil dressing as required



- A- Air Pipe 50mm
- B- Water pipe 50mm
- C- Services
- **D- Services**







# TechnoAlpin Steel Pit



Integration of the shelter entrance door cod.CHUF0036

Integration of the short "plug-in base"



Redesign of the AIR pipe

## Detail of the steel shelter alone









Detail of the air fixation



## Mounting of the steel shelter on slope



# Detail of the shipment packaging





Welded mechanical stop for transport

Accessories





#### YORK AIR/WATER SNOWMAKING GUNS



#### B6 BORAX or DB6 DOUBLE BORAX

| ITEM | DESCRIPTO                        | ON       | REF Nb      | SUPPLIER | QTY |
|------|----------------------------------|----------|-------------|----------|-----|
| 3    | Bosement support                 |          | 068 575 087 | York     | 1   |
| 4    | Swivel rest                      |          | 068 575 045 | York     | 1   |
| 5    | Roising support                  |          | 068 575 056 | York     | 1   |
| 6    | Removable hydraulic lifting jack |          | 068 575 100 | York     | 1   |
| 7    | Hose ND1"1/2, NP40, I= 5.5m      |          |             | York     | 2   |
| 8    | BORAX B6 qun, nozz